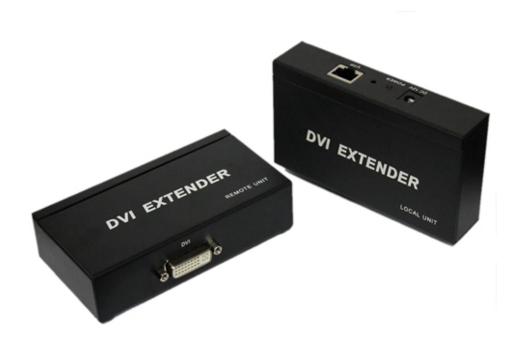

4XEM 50M/165Ft DVIExtender Over Cat-5e RJ45

4XEM Part- 4XDVIEXT

Extend your DVI signal up to 50 meters (165 feet) over two Cat5 unshielded twisted pair (UTP) cables using the 4XEM DVI Video Over Cat5 Extender (4XDVIEXT). Ideal for applications where your DVI monitor needs to be placed further than the average 20 meter DVI cable limitation. Driving a DVI signal over Cat5 allows you to take advantage of your UTP cable infrastructure already installed. Quality components deliver a high resolution video signal up to 1600×1200.

# **SPECIFICATIONS:**

| Warranty Information     | Warranty                                                                                             | Lifetime                                |
|--------------------------|------------------------------------------------------------------------------------------------------|-----------------------------------------|
| Hardware                 | Active or Passive cable<br>Chip ID<br>Direction<br>Connector Plating<br>Number of Conductors         | N/A<br>N/A<br>In+Out<br>Silver<br>19, 8 |
| Performance              | Bandwidth/Resolutions                                                                                | 1920x1080                               |
| Connector(s)             | Connector(s)                                                                                         | DVI in(x1) RJ45 out (x1)                |
| Physical Characteristics | Product Length Product Width Product Height Product Weight Color Connector Style Connector Shielding | 3.5in 2in 1in 5 oz Black N/A N/A        |
| Packaging Information    | Package Height<br>Package Width<br>Package Length                                                    | 4in<br>2.5in<br>1.5in                   |
| What's in the Box        | Included in Package                                                                                  | 1 - DVI extender<br>over RJ45           |