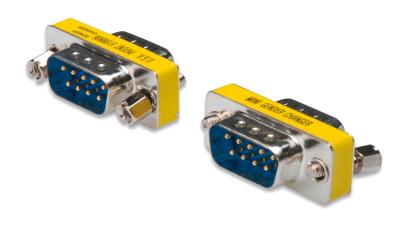

**DATA SHEET** 

4XEM DB9 Serial 9-Pin male to male Adapter 4XEM Part- 4X9PINMM

4XEM's durable and high quality DB9 Serial 9-Pin male to male Adapter will convert a 9-Pin serial cable with a female connection to a 9-Pin Male connection. Ideal for coupling two 9-Pin cables with Female connectors. 4XEM's well crafted serial ports will reliably connect your devices serving all your data connection needs. Look no further when searching for a solution to couple your serial connections together. With our trusted connection technology, 4XEM has got your back!

Connector(s) Connector A 1 - DB-9 (9 pin, D-Sub) MALE

> 1 - DB-9 (9 pin, D-Sub) MALE Connector B

0 in **Physical Characteristics** Cable Length

> Silver/Yellow Color

0.6 in Product Height Product Length 1 in 2 in Product Width Weight of Product 1.1 oz