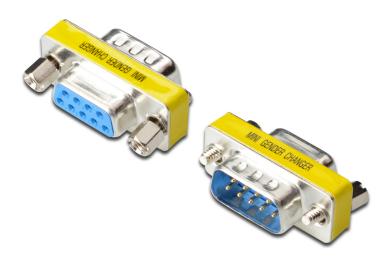

**DATA SHEET** 

4XEM DB9 Serial 9-Pin male to female Adapter

4XEM Part- 4X9PINMF

4XEM's durable and high quality DB9 Serial 9-Pin Male to Female Adapter will convert a 9-Pin serial cable with a Male connection to a 9-Pin Female connection. Ideal for coupling two 9-Pin cables/connectors. 4XEM's well crafted serial ports will reliably connect your devices serving all your data connection needs. Look no further when searching for a solution to couple your serial connections together. With our trusted connection technology, 4XEM has got your back!

Connector(s) Connector A 1 - DB-9 (9 pin, D-Sub)

Connector B 1 - DB-9 (9 pin, D-Sub)

Physical Characteristics Cable Length 0 in

Color Silver/Yellow

Product Height 0.6 in Product Length 1 in Product Width 2 in Weight of Product 1.1 oz