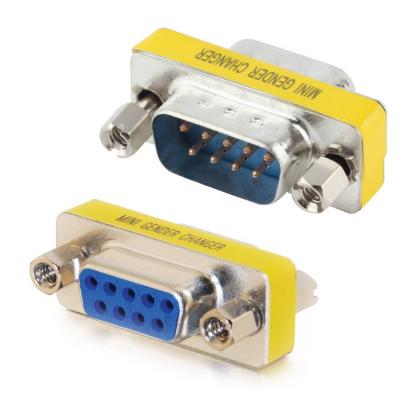

**DATA SHEET** 

4XEM DB9 Serial 9-Pin male to female Adapter

4XEM Part- 4X9PINMF

4XEM's durable and high quality DB9 Serial 9-Pin Male to Female Adapter will convert a 9-Pin serial cable with a Male connection to a 9-Pin Female connection. Ideal for coupling two 9-Pin cables/connectors. 4XEM's well crafted serial ports will reliably connect your devices serving all your data connection needs. Look no further when searching for a solution to couple your serial connections together. With our trusted connection technology, 4XEM has got your back!

Connector(s) Connector A 1 - DB-9 (9 pin, D-Sub)

Connector B 1 - DB-9 (9 pin, D-Sub)

Physical Characteristics Cable Length 0 in

Color Silver/Yellow

Product Height 0.6 in Product Length 1 in Product Width 2 in Weight of Product 1.1 oz