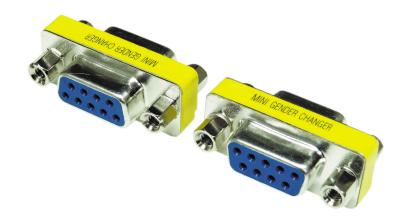

**DATA SHEET** 

4XEM DB9 Serial 9-Pin Female to Female Adapter 4XEM Part- 4X9PINFF

4XEM's durable and high quality DB9 Serial 9-Pin Female to Female Adapter will convert a 9-Pin serial cable with a Male connection to a 9-Pin Male connection. Ideal for coupling two 9-Pin cables with Male connectors. 4XEM's well crafted serial ports will reliably connect your devices serving all your data connection needs.

Performance Max. Resolution N/A

1 - DB-9 (9 pin, D-Sub) FEMALE Connector(s) Connector A

> 1 - DB-9 (9 pin, D-Sub) FEMALE Connector B

Physical Characteristics Cable Length 0 in

> Silver/Yellow Color

0.6 in Product Height 1 in **Product Length** 2 in **Product Width** 1.1 oz Weight of Product