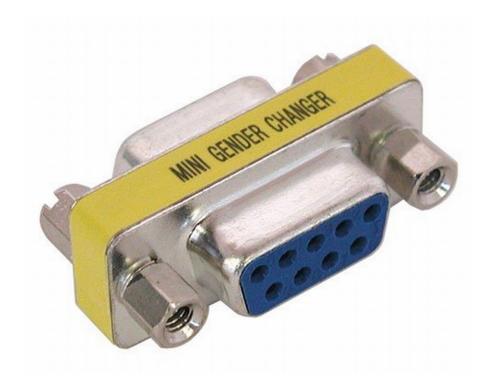

**DATA SHEET** 

4XEM DB9 Serial 9-Pin Female to Female Adapter 4XEM Part- 4X9PINFF

4XEM's durable and high quality DB9 Serial 9-Pin Female to Female Adapter will convert a 9-Pin serial cable with a Male connection to a 9-Pin Male connection. Ideal for coupling two 9-Pin cables with Male connectors. 4XEM's well crafted serial ports will reliably connect your devices serving all your data connection needs.

## Features:

- The data transfer adapter gives error-free transmission with high-speed
- Fast and reliable Serial adapter
- Strong metal housing
- Reinforced female connectors
- Labeled outside shield