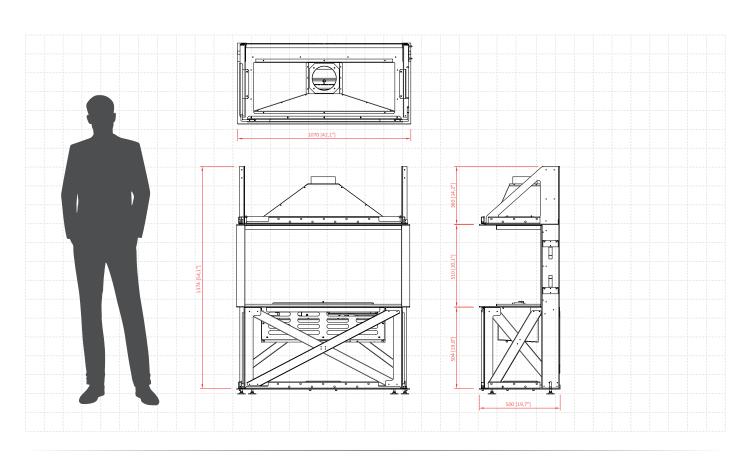

### **Stone Core**

## (BEV Technology®)

| , 0, ,                  |                                          |
|-------------------------|------------------------------------------|
| Fuel tank capacity      | 13.4 L                                   |
| Maximum burn time       | 29 hours                                 |
| Maximum heat output     | 5.0 kW                                   |
| Minimum room cubature   | 50 m <sup>3</sup>                        |
| Flame height regulation | 6 stages                                 |
| Weight                  | 103.0 kg                                 |
| Fuel type               | bioethanol 95 - 96,6%                    |
| Flue                    | not required                             |
| Air change rate         | 1 space volume per hour                  |
| Power supply            | 230 V                                    |
| Materials               | steel, galvanized steel, toughened glass |
| Application             | for indoor use only                      |