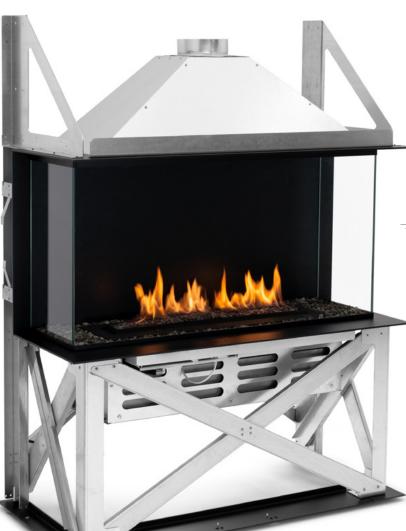

# **STONE CORE**

### AUTOMATIC ETHANOL BURNER

Net Zero fireplace with the BEV Technology®

#### **AUTOMATIC ETHANOL BURNER**

The automatic burner with the patented BEV Technology® is the most advanced product in the industry ensuring the cleanest burning process without any smoke, smell or ash. The flame is produced by combusting ethanol vapours and has no direct contact with the liquid fuel.

#### MAKE IT STAND OUT!

Stone Core is a freestanding linear fireplace that can be finished whatever you like. Place it next to the wall and cover with you favourite material to make a real fireplace of you liking.