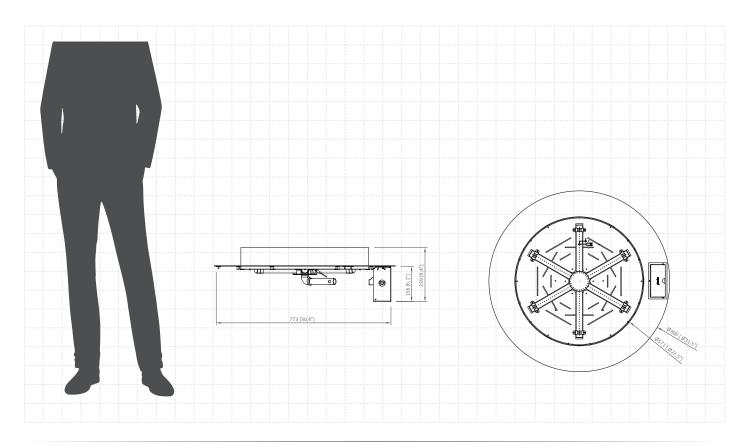

## Stella 800 Burner Manual

(Gas Technology)

| · ·                     |                                                      |
|-------------------------|------------------------------------------------------|
| Fuel type               | LPG                                                  |
| Heat output             | max. 17.6 kW                                         |
| Gas consumption         | max. 1.38 kg/h                                       |
| Gas pressure            | 37 mbar                                              |
| Total gas hose length   | 4 meters (measured from valve to pressure regulator) |
| Power supply            | AAA battery powered control panel                    |
| Flue                    | not required                                         |
| Flame height regulation | yes                                                  |
| Materials               | powder coated galvanized steel                       |
| Decorative accessories  | black glass gravel                                   |
| Application             | for outdoor use                                      |