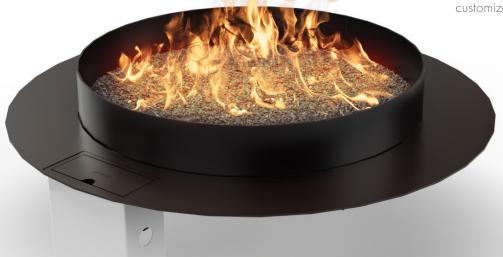

#### STAR-SHAPED BURNER FOR CUSTOM DESIGNS

Stella, with the star-shaped burner, allows the flames to spread evenly across the burner, creating an enchanting visual effect. Simply insert the burner in a custom surrounding that you like and enjoy the most elegant fire decoration.

#### **CONTROL THE FIRE**

With the integrated control knob, Stella stands out for its precise control over the flame height and temperature, allowing you to create the perfect warmth and ambiance in your outdoor space.

#### **BUILT TO LAST!**

Stella burner is made with the finest quality components, ensuring durability and performance in any outdoor setting. It's waterproof, robust, and built to withstand severe weather conditions.