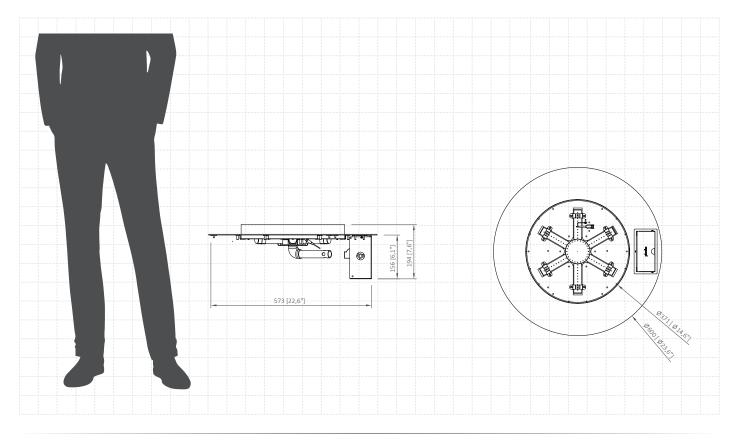

### Stella 600 Burner Manual

(Gas Technology)

| Fuel type               | LPG                                                  |
|-------------------------|------------------------------------------------------|
| Heat output             | max. 10.2 kW                                         |
| Gas consumption         | max. 0.8 kg/h                                        |
| Gas pressure            | 37 mbar                                              |
| Total gas hose length   | 4 meters (measured from valve to pressure regulator) |
| Power supply            | AAA battery powered control panel                    |
| Flue                    | not required                                         |
| Flame height regulation | yes                                                  |
| Materials               | powder coated galvanized steel                       |
| Decorative accessories  | black glass gravel                                   |
| Application             | for outdoor use                                      |