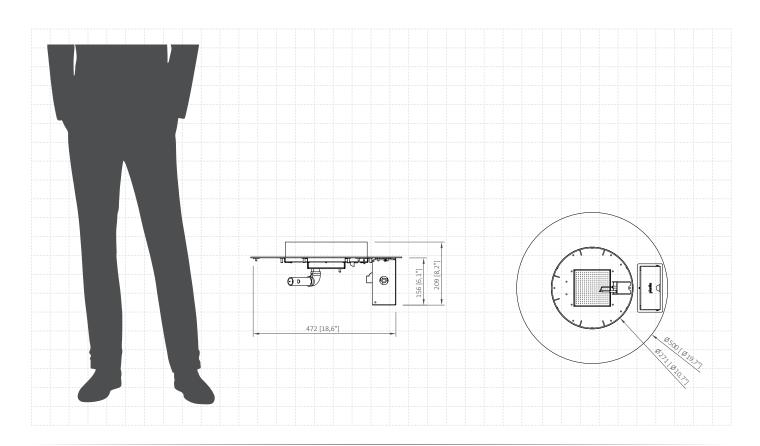

## Stella 500 Burner Manual

(Gas Technology)

| Fuel type               | LPG                                                  |
|-------------------------|------------------------------------------------------|
| Heat output             | max. 4.5 kW                                          |
| Gas consumption         | max. 0.35 kg/h                                       |
| Gas pressure            | 37 mbar                                              |
| Total gas hose length   | 4 meters (measured from valve to pressure regulator) |
| Power supply            | AAA battery powered control panel                    |
| Flue                    | not required                                         |
| Flame height regulation | yes                                                  |
| Materials               | powder coated galvanized steel                       |
| Decorative accessories  | black glass gravel                                   |
| Application             | for outdoor use                                      |