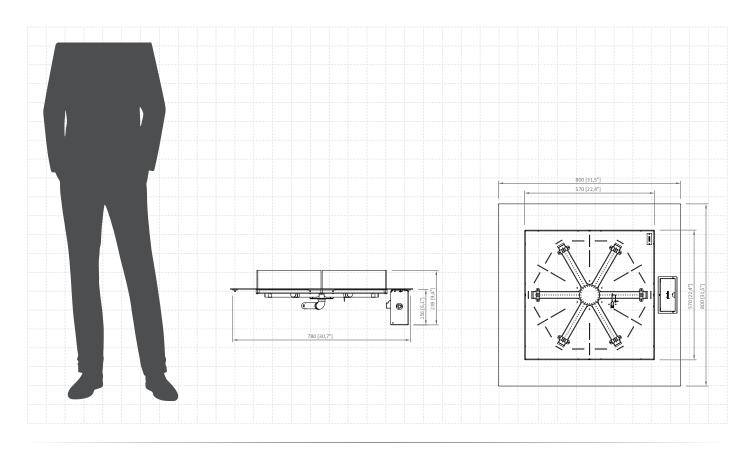

## Mico 800 Burner Manual

(Gas Technology)

| Fuel type               | LPG                                                  |
|-------------------------|------------------------------------------------------|
| Heat output             | max. 17.6 kW                                         |
| Gas consumption         | max. 1.38 kg/h                                       |
| Gas pressure            | 37 mbar                                              |
| Total gas hose length   | 4 meters (measured from valve to pressure regulator) |
| Power supply            | AAA battery powered control panel                    |
| Flue                    | not required                                         |
| Flame height regulation | yes                                                  |
| Materials               | powder coated galvanized steel                       |
| Decorative accessories  | black glass gravel                                   |
| Application             | for outdoor use                                      |