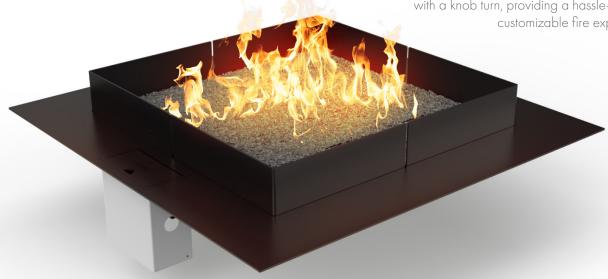

#### STAR-SHAPED BURNER FOR CUSTOM DESIGNS

Mico, with the star-shaped burner, allows the flames to spread evenly across the burner, creating an enchanting visual effect. Simply insert the burner in a custom surrounding that you like and enjoy the most elegant fire decoration.

#### **EASY CONTROL**

An LPG fireplace offers effortless operation; ignite with a button push and adjust the flame height with a knob turn, providing a hassle-free and customizable fire experience.

#### **CONTROL THE FIRE**

With the integrated control knob, Mico stands out for its precise control over the flame height and temperature, allowing you to create the perfect warmth and ambiance in your outdoor space.

#### **BUILT TO LAST!**

Mico burner is made with the finest quality components, ensuring durability and performance in any outdoor setting. It's waterproof, robust, and built to withstand severe weather conditions.