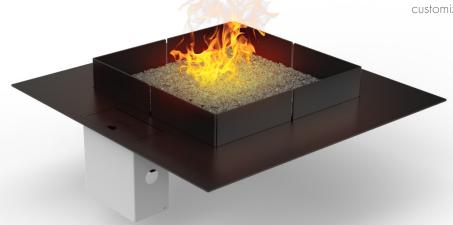

#### STAR-SHAPED BURNER FOR CUSTOM DESIGNS

Mico, with the star-shaped burner, allows the flames to spread evenly across the burner, creating an enchanting visual effect. Simply insert the burner in a custom surrounding that you like and enjoy the most elegant fire decoration.

#### CONTROL THE FIRE

With the integrated control knob, Mico stands out for its precise control over the flame height and temperature, allowing you to create the perfect warmth and ambiance in your outdoor space.