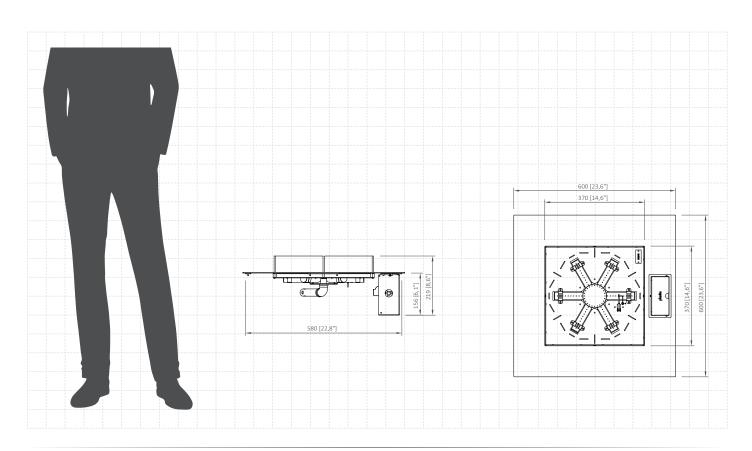

## Mico 600 Burner Manual

(Gas Technology)

| · ·                     |                                                      |
|-------------------------|------------------------------------------------------|
| Fuel type               | LPG                                                  |
| Heat output             | max. 10.2 kW                                         |
| Gas consumption         | max. 0.8 kg/h                                        |
| Gas pressure            | 37 mbar                                              |
| Total gas hose length   | 4 meters (measured from valve to pressure regulator) |
| Power supply            | AAA battery powered control panel                    |
| Flue                    | not required                                         |
| Flame height regulation | yes                                                  |
| Materials               | powder coated galvanized steel                       |
| Decorative accessories  | black glass gravel                                   |
| Application             | for outdoor use                                      |