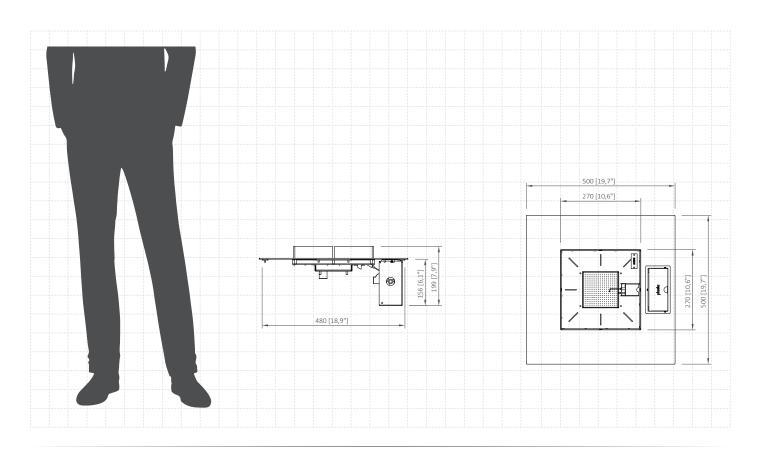

## Mico 500 Burner Manual

(Gas Technology)

| · ·                     |                                                      |
|-------------------------|------------------------------------------------------|
| Fuel type               | LPG                                                  |
| Heat output             | max. 4.5 kW                                          |
| Gas consumption         | max. 0.35 kg/h                                       |
| Gas pressure            | 37 mbar                                              |
| Total gas hose length   | 4 meters (measured from valve to pressure regulator) |
| Power supply            | AAA battery powered control panel                    |
| Flue                    | not required                                         |
| Flame height regulation | yes                                                  |
| Materials               | powder coated galvanized steel                       |
| Decorative accessories  | black glass gravel                                   |
| Application             | for outdoor use                                      |