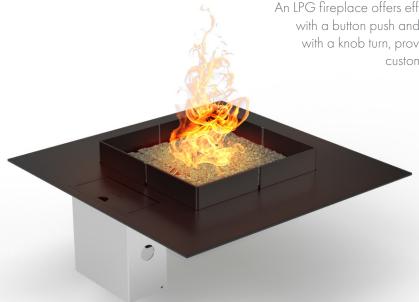

#### **EASY CONTROL**

An LPG fireplace offers effortless operation; ignite with a button push and adjust the flame height with a knob turn, providing a hassle-free and customizable fire experience.

#### CONTROL THE FIRE

With the integrated control knob, Mico stands out for its precise control over the flame height and temperature, allowing you to create the perfect warmth and ambiance in your outdoor space.