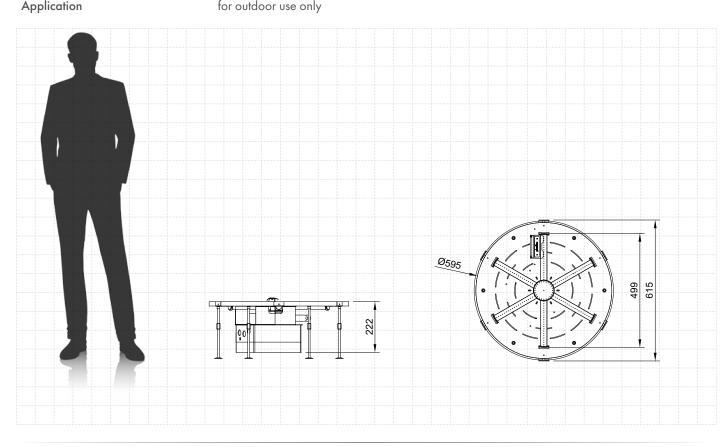

### (Gas Technology)

| Fuel type               | Natural Gas / LPG                                                     |
|-------------------------|-----------------------------------------------------------------------|
| Heat output             | (NG) max. 16.4 kW<br>(LPG) max. 17.3 kW                               |
| Gas consumption         | (NG) max. 1.47 m³/h<br>(LPG) max. 1.35 kg/h                           |
| Gas pressure            | (NG) 20 mbar<br>(LPG) 37 mbar                                         |
| Total gas hose length   | 4 meters (measured from valve to pressure regulator)                  |
| Weight                  | 17.0 kg                                                               |
| Power supply            | remote: 2x 1.5V AAA batteries<br>receiver: 4x 1.5V AA<br>Wi-Fi: 6V DC |
| Flue                    | not required                                                          |
| Flame height regulation | yes                                                                   |
| Materials               | steel 316                                                             |
| Decorative accessories  | black diamond stones                                                  |
| Application             | for outdoor use only                                                  |