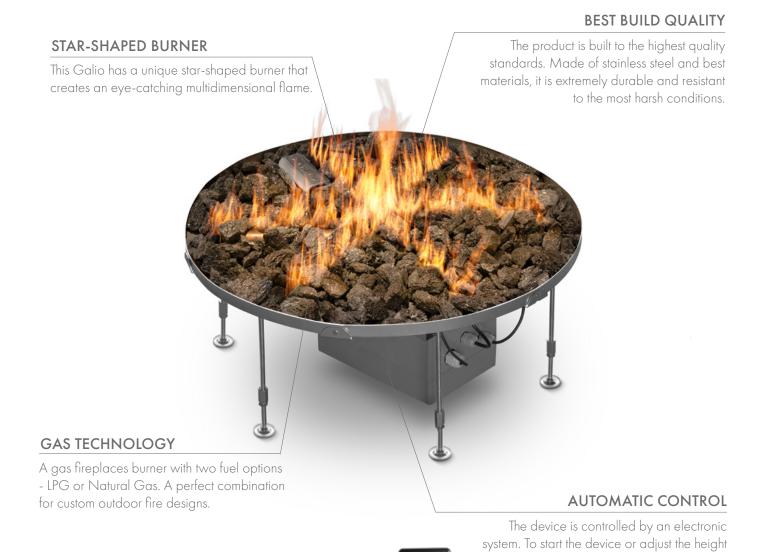

of the flame you can use the Wall Switch control panel, remote or mobile application via the WiFi module. Galio is also compatible

with Smart Home Systems.