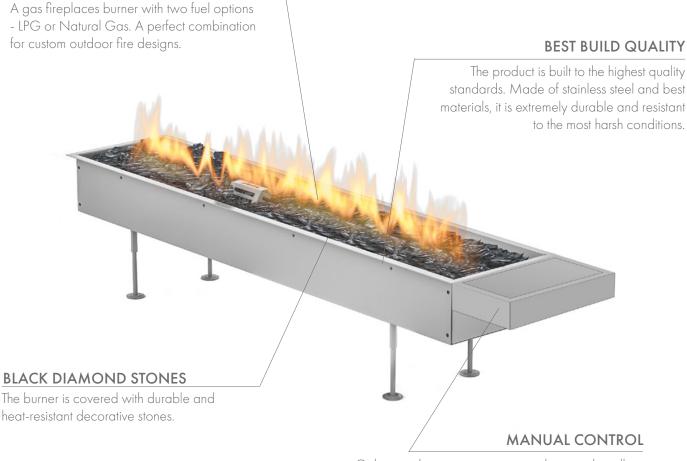

## **GAS TECHNOLOGY**

Galio introduces an intuitive control system that allow you to control the flame with a single knob. Simply rotate it to set the flame height at the desired level.

All product specifications and data are subject to change without notice and are believed to be accurate as of the date hereof. Planika Sp. z o.o., its affiliates, agents, and employees, and all persons acting on its or their behalf (collectively, "Planika Sp. z o.o."), disclaim any and all liability for any errors, inaccuracies or incompleteness contained in any document or in any other disclosure relating to any product. This document does not expand or otherwise modify Planika Sp. z o.o.'s terms and conditions of purchase, including but not limited to the warranty expressed therein. No license, express or implied, by estoppel or otherwise, to any intellectual property rights is granted by this document or by any conduct of Planika Sp. z o.o.'s products not expressly indicated for use in such applications do so entirely at their own risk and agree to fully indemnify Planika Sp. z o.o. for any damages arising or resulting from such use or sale. The images are indicative only.

## Galio Insert Manual 1000

(Gas Technology)

| Fuel type               | Natural Gas / LPG                                    |
|-------------------------|------------------------------------------------------|
| Heat output             | (NG) max. 13.6 kW<br>(LPG) max. 11.8 kW              |
| Gas consumption         | (NG) max. 1.22 m³/h<br>(LPG) max. 0.93 kg/h          |
| Gas pressure            | (NG) 20 mbar<br>(LPG) 37 mbar                        |
| Total gas hose length   | 4 meters (measured from valve to pressure regulator) |
| Flame height regulation | yes                                                  |
| Weight                  | 13.0 kg                                              |
| Flue                    | not required                                         |
| Power supply            | control panel: 1x AAA battery                        |
| Materials               | steel 316, tempered glass                            |
| Decorative accessories  | black diamond stones                                 |
| Application             | for outdoor use only                                 |