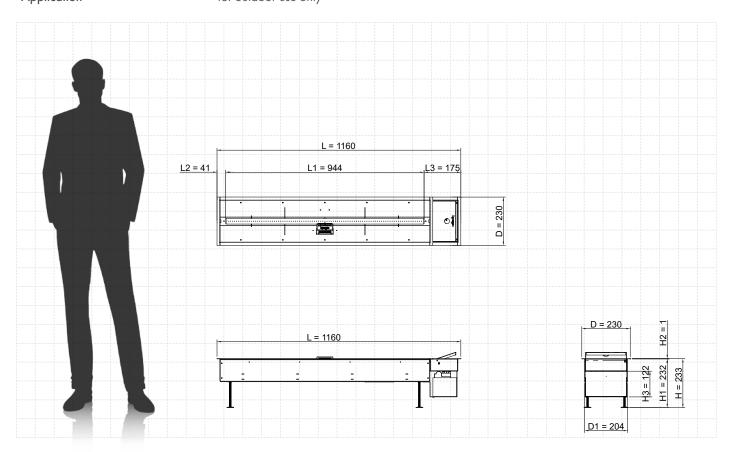

## Galio Insert Manual 1000

(Gas Technology)

| Fuel type               | Natural Gas / LPG                                    |
|-------------------------|------------------------------------------------------|
| Heat output             | (NG) max. 13.6 kW<br>(LPG) max. 11.8 kW              |
| Gas consumption         | (NG) max. 1.22 m³/h<br>(LPG) max. 0.93 kg/h          |
| Gas pressure            | (NG) 20 mbar<br>(LPG) 37 mbar                        |
| Total gas hose length   | 4 meters (measured from valve to pressure regulator) |
| Flame height regulation | yes                                                  |
| Weight                  | 13.0 kg                                              |
| Flue                    | not required                                         |
| Power supply            | control panel: 1x AAA battery                        |
| Materials               | steel 316, tempered glass                            |
| Decorative accessories  | black diamond stones                                 |
| Application             | for outdoor use only                                 |