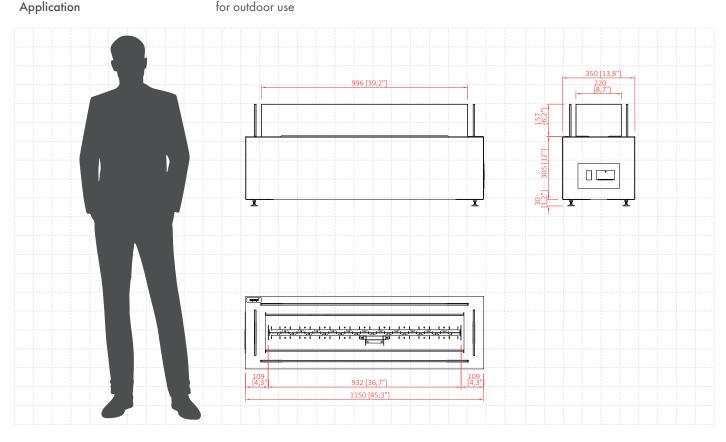

# Galaxy Laurent (Gas Technology)

| Fuel type               | Natural Gas / LPG                                                     |
|-------------------------|-----------------------------------------------------------------------|
| Heat output             | (NG) max. 10.1 kW<br>(LPG) max. 13.4 kW                               |
| Gas consumption         | (NG) max. 0.96 m³/h<br>(LPG) max. 0.95 kg/h                           |
| Gas pressure            | (NG) 20 mbar<br>(LPG) 37 mbar                                         |
| Total gas hose length   | 4 meters (measured from valve to pressure regulator)                  |
| Weight                  | 55.0 kg                                                               |
| Power supply            | remote: 2x 1.5V AAA batteries<br>receiver: 4x 1.5V AA<br>Wi-Fi: 6V DC |
| Flue                    | not required                                                          |
| Flame height regulation | yes                                                                   |
| Materials               | sintered ceramics, steel 316, tempered glass                          |
| Decorative accessories  | black glass gravel                                                    |
| A 1: .:                 | f                                                                     |