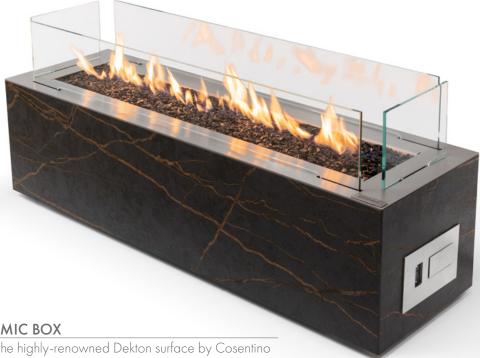

### FIREPLACE FOR PREMIUM OUTDOOR DESIGNS

Galaxy gas fireplace is our solution for those looking for convenient automatic fire in outdoor space. Simply arrange the fireplace anywhere you want and enjoy the most elegant fire decoration.

### **AUTOMATIC GAS TECHNOLOGY**

Galaxy fireplace offers two fuel options - LPG or Natural Gas. The perfect combination for custom outdoor fire designs.

The box is made of the highly re

The box is made of the highly-renowned Dekton surface by Cosentino – a 12mm thick ultra-compact material made from sintered ceramics, quartz and glass. Its high-performance offers scratch and stain resistance and is known to withstand high temperatures. It has an elegant matte look of Laurent marble, making it an eye-catching decoration in any space. The burner has an elegant yet solid stainless steel top finish and is also decorated with fine black glass gravel.