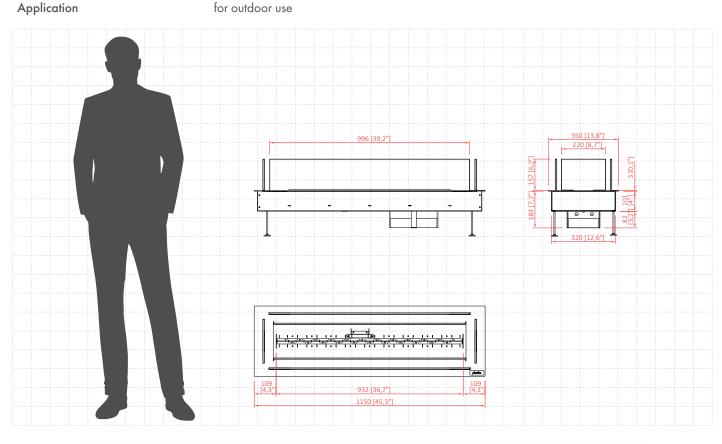

# Galaxy 1150 Burner (Gas Technology)

| Fuel type               | Natural Gas / LPG                                                     |
|-------------------------|-----------------------------------------------------------------------|
| Heat output             | (NG) max. 10.1 kW<br>(LPG) max. 13.4 kW                               |
| Gas consumption         | (NG) max. 0.96 m³/h<br>(LPG) max. 0.95 kg/h                           |
| Gas pressure            | (NG) 20 mbar<br>(LPG) 37 mbar                                         |
| Total gas hose length   | 4 meters (measured from valve to pressure regulator)                  |
| Weight                  | 28.5 kg                                                               |
| Power supply            | remote: 2x 1.5V AAA batteries<br>receiver: 4x 1.5V AA<br>Wi-Fi: 6V DC |
| Flue                    | not required                                                          |
| Flame height regulation | yes                                                                   |
| Materials               | steel 316, tempered glass                                             |
| Decorative accessories  | black glass gravel                                                    |
| A 10                    |                                                                       |