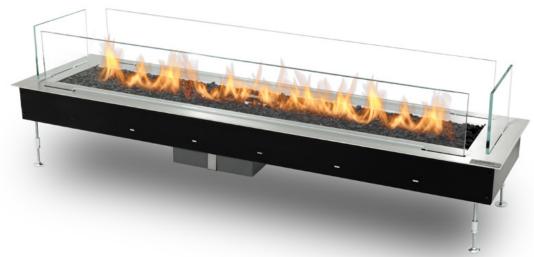

### **BURNER FOR CUSTOM OUTDOOR DESIGNS**

Galaxy gas burner is our solution for those looking for convenient automatic fire in outdoor space. Simply insert the burner in a surrounding that you like and enjoy the most elegant fire decoration.

#### **BUILT TO LAST!**

Galaxy is built to withstand the most harsh outdoor conditions. It is made of robust materials with an elegant yet solid stainless steel top finish. The burner is also decorated with fine black glass gravel

# Galaxy 1150 Burner (Gas Technology)

| Fuel type               | Natural Gas / LPG                                                     |
|-------------------------|-----------------------------------------------------------------------|
| Heat output             | (NG) max. 10.1 kW<br>(LPG) max. 13.4 kW                               |
| Gas consumption         | (NG) max. 0.96 m³/h<br>(LPG) max. 0.95 kg/h                           |
| Gas pressure            | (NG) 20 mbar<br>(LPG) 37 mbar                                         |
| Total gas hose length   | 4 meters (measured from valve to pressure regulator)                  |
| Weight                  | 28.5 kg                                                               |
| Power supply            | remote: 2x 1.5V AAA batteries<br>receiver: 4x 1.5V AA<br>Wi-Fi: 6V DC |
| Flue                    | not required                                                          |
| Flame height regulation | yes                                                                   |
| Materials               | steel 316, tempered glass                                             |
| Decorative accessories  | black glass gravel                                                    |
| A 10                    |                                                                       |