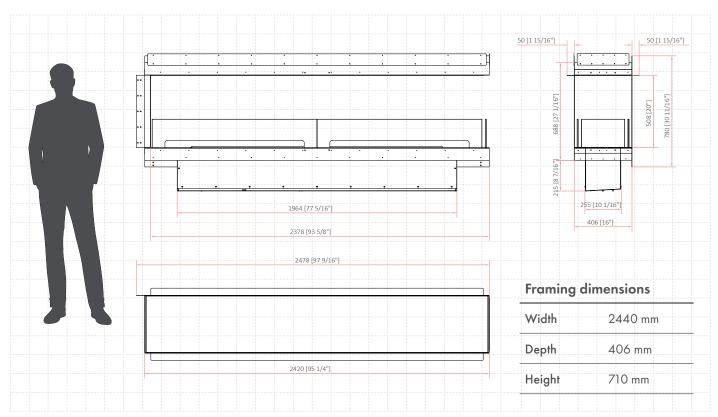

## Forma 2300 Room Divider

| Burner model            | FLA4+ 1990 (BEV Technology®)             |
|-------------------------|------------------------------------------|
| Fuel tank capacity      | 36.3 L                                   |
| Maximum burn time       | 31 hours                                 |
| Maximum heat output     | 18.0 kW                                  |
| Minimum room cubature   | 180 m³                                   |
| Flame height regulation | 6 stages                                 |
| Weight                  | 150.2 kg                                 |
| Fuel type               | bioethanol 95 - 96,6%                    |
| Flue                    | not required                             |
| Air change rate         | 1 space volume per hour                  |
| Power supply            | 230 V                                    |
| Finish                  | black powder coating                     |
| Materials               | steel, galvanized steel, toughened glass |
| Application             | for indoor use only                      |
|                         |                                          |