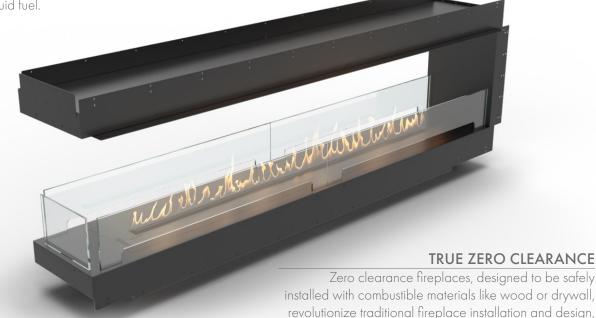

# FORMA 2300 ROOM DIVIDER

### WITH FLA4+ 1990 AUTOMATIC BEV® BURNER

Net Zero fireplace with the BEV Technology®

#### **AUTOMATIC BEV® BURNER**

The automatic burner with the patented BEV Technology® is the most advanced product in the industry ensuring the cleanest burning process without any smoke, smell or ash. The flame is produced by combusting ethanol vapours and has no direct contact with the liquid fuel.

#### **NEW BURNER DESIGN**

The FLA4 design features a sleek black burner with a hidden filament and a holder-free glass panel that seamlessly slides into place. This contemporary update offers both aesthetic appeal and enhanced functionality.