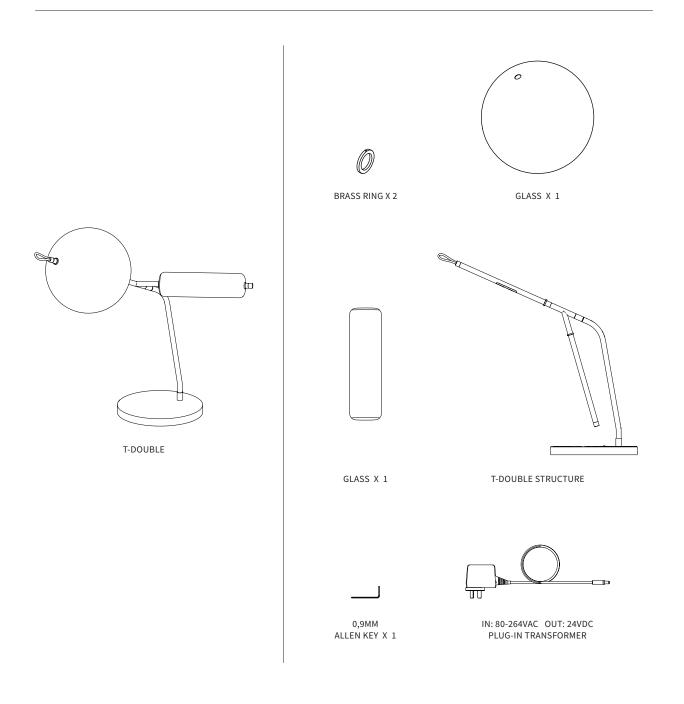

# SilvioMondinoStudio

T-Double Installation Guide - Rev. 01/20

VIA CANTONI 34 - 42017 NOVELLARA ITALY STUDIO@SILVIOMONDINOSTUDIO.COM WWW.SILVIOMONDINOSTUDIO.COM

## SilvioMondinoStudio

#### COMPONENTS



#### SAFETY INFORMATION

ONLY SUITABLE FOR DIRECT MOUNTING ON NON-COMBUSTIBLE SURFACES. SUITABLE FOR DRY, INDOOR USE ONLY. MAXIMUM AMBIENT TEMPERATURE: 30°C

### SilvioMondinoStudio

#### LAMP ASSEMBLY



#### NOTE

PLEASE CONTACT A LICENSED ELECTRICIAN.

USE NITRILE GLOVES TO HANDLE THE COMPONENTS TO AVOID FINGERPRINTS.

ALL BRASS FINISHES ARE UNLACQUERED AND HAND SEALED WITH A LIGHT LAYER OF WAX.

THE FINISH IS LIVE AND IS INTENDED TO PATINA OVER TIME.



#### NOTE

PLEASE CONTACT A LICENSED ELECTRICIAN.

USE NITRILE GLOVES TO HANDLE THE COMPONENTS TO AVOID FINGERPRINTS.

ALL BRASS FINISHES ARE UNLACQUERED AND HAND SEALED WITH A LIGHT LAYER OF WAX.

THE FINISH IS LIVE AND IS INTENDED TO PATINA OVER TIME.

#### GLASS ASSEMBLY



#### NOTE

PLEASE CONTACT A LICENSED ELECTRICIAN.

USE NIT