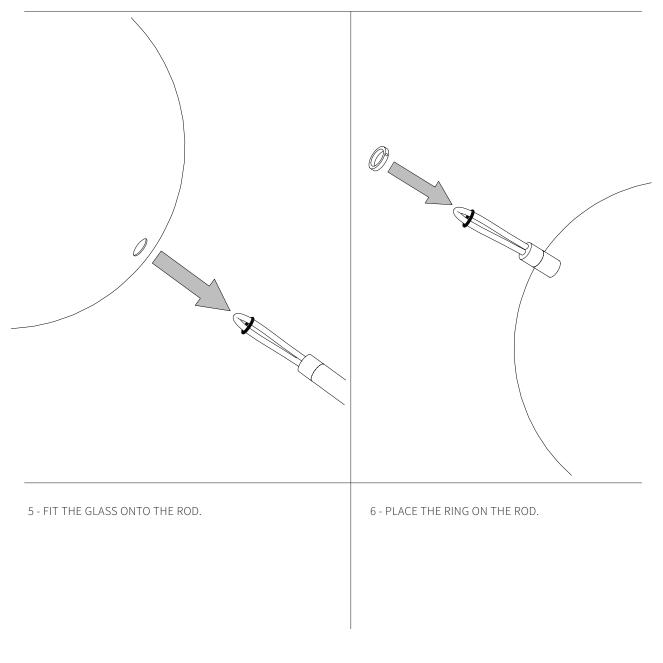

MONDINOSTUDIO.COM

## SilvioMondinoStudio

#### COMPONENTS



#### SAFETY INFORMATION

ONLY SUITABLE FOR DIRECT MOUNTING ON NON-COMBUSTIBLE SURFACES. SUITABLE FOR DRY, INDOOR USE ONLY. MAXIMUM AMBIENT TEMPERATURE: 30°C

### SilvioMondinoStudio

#### LAMP ASSEMBLY



#### NOTE

PLEASE CONTACT A LICENSED ELECTRICIAN.

USE NITRILE GLOVES TO HANDLE THE COMPONENTS TO AVOID FINGERPRINTS.

ALL BRASS FINISHES ARE UNLACQUERED AND HAND SEALED WITH A LIGHT LAYER OF WAX.

THE FINISH IS LIVE AND IS INTENDED TO PATINA OVER TIME.



#### NOTE

PLEASE CONTACT A LICENSED ELECTRICIAN.

USE NITRILE GLOVES TO HANDLE THE COMPONENTS TO AVOID FINGERPRINTS.

ALL BRASS FINISHES ARE UNLACQUERED AND HAND SEALED WITH A LIGHT LAYER OF WAX.

THE FINISH IS LIVE AND IS INTENDED TO PATINA OVER TIME.

#### GLASS ASSEMBLY



#### NOTE

PLEASE CONTACT A LICENSED ELECTRICIAN.

USE NITRILE GLOVES TO HANDLE THE COMPONENTS TO AVOID FINGERPRINTS.

ALL BRASS FINISHES ARE UNLACQUERED AND HAND SEALED WITH A LIGHT LAYER OF WAX.

THE FINISH IS LIVE AND IS INTENDED TO PATINA OVER TIME.

#### **GLASS ASSEMBLY**



#### NOTE

PLEASE CONTACT A LICENSED ELECTRICIAN.

USE NITRILE GLOVES TO HANDLE THE COMPONENTS TO AVOID FINGERPRINTS.

ALL BRASS FINISHES ARE UNLACQUERED AND HAND SEALED WITH A LIGHT LAYER OF WAX.

THE FINISH IS LIVE AND IS INTENDED TO PATINA OVER TIME.

#### **GLASS ASSEMBLY**

10 - PRESS THE BRASS RING AGAINST THE GLASS AND GENTLY BLOCK THE RING IN PLACE WITH SET SCREW.

USE THE PROVIDED 0,9MM ALLEN-KEY.

#### NOTE

PLEASE CONTACT A LICENSED ELECTRICIAN.

USE NITRILE GLOVES TO HANDLE THE COMPONENTS TO AVOID F