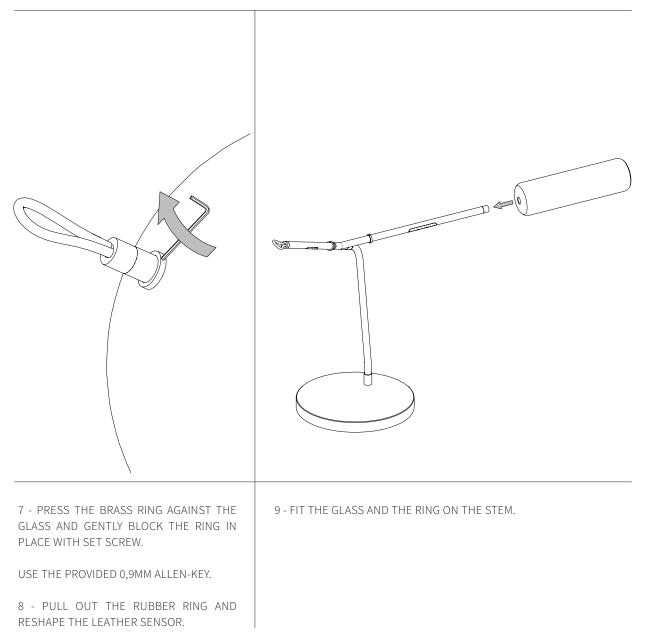

#### **GLASS ASSEMBLY**

#### **GLASS ASSEMBLY**

10 - PRESS THE BRASS RING AGAINST THE GLASS AND GENTLY BLOCK THE RING IN PLACE WITH SET SCREW.

USE THE PROVIDED 0,9MM ALLEN-KEY.