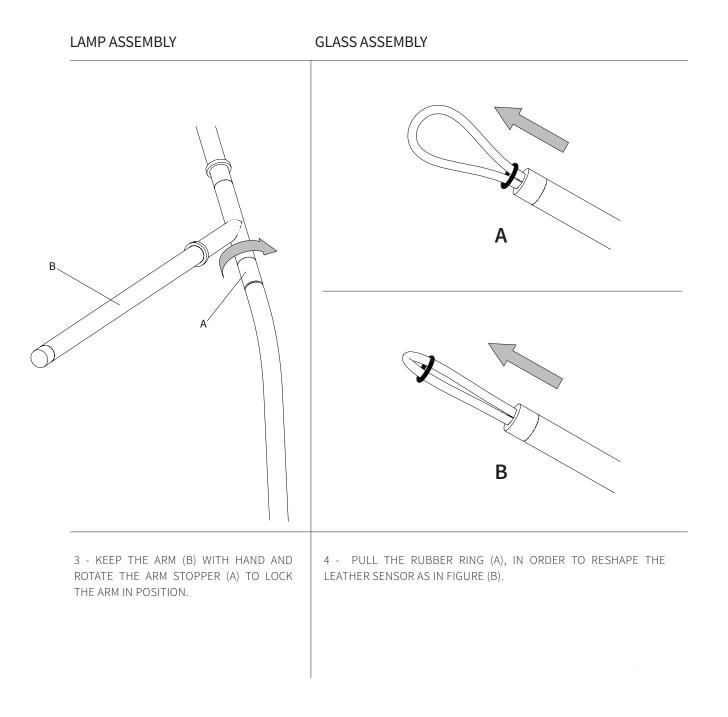

# SilvioMondinoStudio

T-Double Installation Guide - Rev. 01/20

VIA CANTONI 34 - 42017 NOVELLARA ITALY STUDIO@SILVIOMONDINOSTUDIO.COM WWW.SILVIOMONDINOSTUDIO.COM

## SilvioMondinoStudio

#### COMPONENTS



#### SAFETY INFORMATION

ONLY SUITABLE FOR DIRECT MOUNTING ON NON-COMBUSTIBLE SURFACES. SUITABLE FOR DRY, INDOOR USE ONLY. MAXIMUM AMBIENT TEMPERATURE: 30°C

### SilvioMondinoStudio

#### LAMP ASSEMBLY



#### NOTE

PLEASE CONTACT A LICENSED ELECTRICIAN.

USE NITRILE GLOVES TO HANDLE THE COMPONENTS TO AVOID FINGERPRINTS.

ALL BRASS FINISHES ARE UNLACQUERED AND HAND SEALED WITH A LIGHT LAYER OF WAX.

THE FINISH IS LIVE AND IS INTENDED TO PATINA OVER TIME.



#### NOTE

PLEASE CONTACT A LICENSED ELECTRICIAN.

USE NITRILE GLOVES TO HANDLE THE COMPONENTS TO AVOID FINGERPRINTS.

ALL BRASS FINISHES ARE UNLACQUERED AND HAND SEALED WITH A LIGHT LAYER OF WAX.

THE FINISH IS LIVE AND IS INTENDED TO PATINA OVER TIME.

#### GLASS ASSEMBLY



#### NOTE

PLEASE CONTACT A LICENSED ELECTRICIAN.

USE NITRILE GLOVES TO HANDLE THE COMPONENTS TO AVOID FINGERPRINTS.

ALL BRASS FINISHES ARE UNLACQUERED AND HAND SEALED WITH A LIGHT LAYER OF WAX.

THE FINISH IS LIVE AND IS INTENDED TO PATINA OVER TIME.

#### **GLASS ASSEMBLY**



#### NOTE

PLEASE CONTACT A LICENSED ELECTRICIAN.

USE NITRILE GLOVES TO HANDLE THE COMPONENTS TO AVOID FINGERPRINTS.

ALL BRASS FINISHES ARE UNLACQUERED AND HAND SEALED WITH A LIGHT LAYER OF WAX.

THE FINISH IS LIVE AND IS INTENDED TO PA