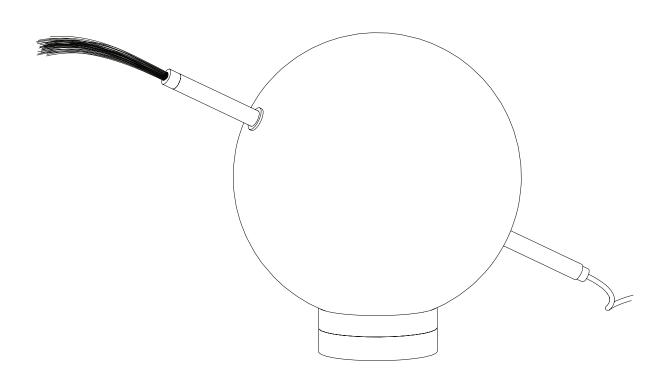

NTS.

ALL BRASS FINISHES ARE UNLACQUERED AND HAND SEALED WITH A LIGHT LAYER OF WAX.

THE FINISH IS LIVE AND IS INTENDED TO PATINA OVER TIME.

WE TRY OUR BEST FOR ALL GOODS TO LEAVE OUR PREMISES IN PRISTINE CONDITION, BUT SOMETIMES PRODUCTS MAY ARRIVE WITH MINOR OXIDISATION MARKS, REVEALING THE HIGH CRAFTSMANSHIP PROCESS.

### LAMP ASSEMBLY



### NOTE

PLEASE CONTACT A LICENSED ELECTRICIAN.

USE NITRILE GLOVES TO HANDLE THE COMPONENTS TO AVOID FINGERPRINTS.

ALL BRASS FINISHES ARE UNLACQUERED AND HAND SEALED WITH A LIGHT LAYER OF WAX.

THE FINISH IS LIVE AND IS INTENDED TO PATINA OVER TIME.

WE TRY OUR BEST FOR ALL GOODS TO LEAVE OUR PREMISES IN PRISTINE CONDITION, BUT SOMETIMES PRODUCTS MAY ARRIVE WITH MINOR OXIDISATION MARKS, REVEALING THE HIGH CRAFTSMANSHIP PROCESS.

### LAMP ASSEMBLY



6 - ORIENT THE LAMP IN THE PREFERRED POSITION.

#### NOTE

PLEASE CONTACT A LICENSED ELECTRICIAN.

USE NITRILE GLOVES TO HANDLE THE COMPONENTS TO AVOID FINGERPRINTS.

ALL BRASS FINISHES ARE UNLACQUERED AND HAND SEALED WITH A LIGHT LAYER OF WAX.

THE FINISH IS LIVE AND IS INTENDED TO PATINA OVER TIME.

WE TRY OUR BEST FOR ALL GOODS TO LEAVE OUR PREMISES IN PRISTINE CONDITION, BUT SOMETIMES PRODUCTS MAY ARRIVE WITH MINOR OXIDISATION MARKS, REVEALING THE HIGH CRAFTSMANSHIP PROCESS.