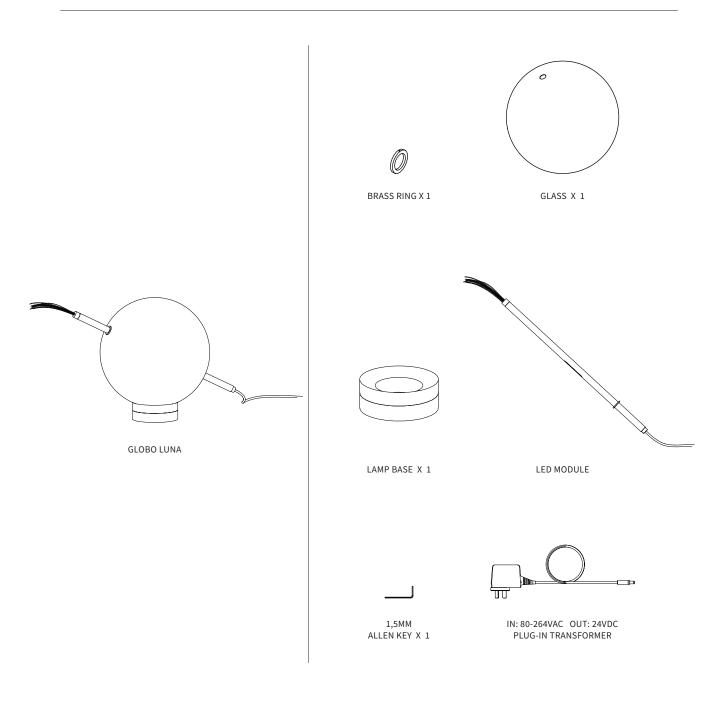

Globo Neptune Installation Guide - Rev. 01/20

VIA CANTONI 34 - 42017 NOVELLARA ITALY STUDIO@SILVIOMONDINOSTUDIO.COM WWW.SILVIOMONDINOSTUDIO.COM

### COMPONENTS



### SAFETY INFORMATION

ONLY SUITABLE FOR DIRECT MOUNTING ON NON-COMBUSTIBLE SURFACES. SUITABLE FOR DRY, INDOOR USE ONLY. MAXIMUM AMBIENT TEMPERATURE: 30°C

#### LAMP ASSEMBLY



#### NOTE

PLEASE CONTACT A LICENSED ELECTRICIAN.

USE NITRILE GLOVES TO HANDLE THE COMPONENTS TO AVOID FINGERPRINTS.

ALL BRASS FINISHES ARE UNLACQUERED AND HAND SEALED WITH A LIGHT LAYER OF WAX.

THE FINISH IS LIVE AND IS INTENDED TO PATINA OVER TIME.

WE TRY OUR BEST FOR ALL GOODS TO LEAVE OUR PREMISES IN PRISTINE CONDITION, BUT SOMETIMES PRODUCTS MAY ARRIVE WITH MINOR OXIDISATION MARKS, REVEALING THE HIGH CRAFTSMANSHIP PROCESS.

### LAMP ASSEMBLY



### NOTE

PLEASE CONTACT A LICENSED ELECTRICIAN.

USE NITRILE GLOVES TO HANDLE THE COMPONENTS TO AVOID FINGERPRINTS.

ALL BRASS FINISHES ARE UNLACQUERED AND HAND