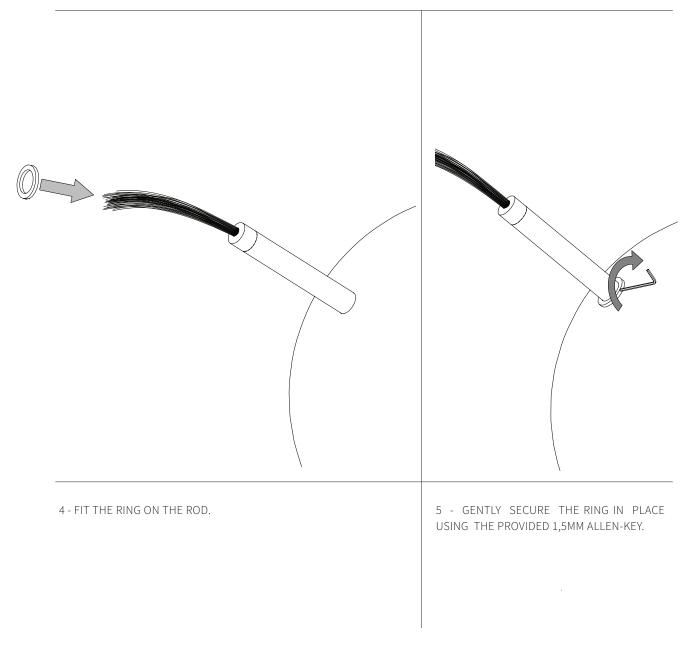

Globo Neptune Installation Guide - Rev. 01/20

VIA CANTONI 34 - 42017 NOVELLARA ITALY STUDIO@SILVIOMONDINOSTUDIO.COM WWW.SILVIOMONDINOSTUDIO.COM

### COMPONENTS



### SAFETY INFORMATION

ONLY SUITABLE FOR DIRECT MOUNTING ON NON-COMBUSTIBLE SURFACES. SUITABLE FOR DRY, INDOOR USE ONLY. MAXIMUM AMBIENT TEMPERATURE: 30°C

#### LAMP ASSEMBLY



#### NOTE

PLEASE CONTACT A LICENSED ELECTRICIAN.

USE NITRILE GLOVES TO HANDLE THE COMPONENTS TO AVOID FINGERPRINTS.

ALL BRASS FINISHES ARE UNLACQUERED AND HAND SEALED WITH A LIGHT LAYER OF WAX.

THE FINISH IS LIVE AND IS INTENDED TO PATINA OVER TIME.

WE TRY OUR BEST FOR ALL GOODS TO LEAVE OUR PREMISES IN PRISTINE CONDITION, BUT SOMETIMES PRODUCTS MAY ARRIVE WITH MINOR OXIDISATION MARKS, REVEALING THE HIGH CRAFTSMANSHIP PROCESS.

### LAMP ASSEMBLY



### NOTE

PLEASE CONTACT A LICENSED ELECTRICIAN.

USE NITRILE GLOVES TO HANDLE THE COMPONENTS TO AVOID FINGERPRINTS.

ALL BRASS FINISHES ARE UNLACQUERED AND HAND SEALED WITH A LIGHT LAYER OF WAX.

THE FINISH IS LIVE AND IS INTENDED TO PATINA OVER TIME.

WE TRY OUR BEST FOR ALL GOODS TO LEAVE OUR PREMISES IN PRISTINE CONDITION, BUT SOMETIMES PRODUCTS MAY ARRIVE WITH MINOR OXIDISATION MARKS, REVEALING THE HIGH CRAFTSMANSHIP PROCESS.

### LAMP ASSEMBLY



6 - ORIENT THE LAMP IN THE PREFERRED POSITION.

#### NOTE

PLEASE CONTACT A LICENSED ELECTRICIAN.

USE NITRILE GLOVES TO HANDLE THE COMPONENTS TO AVOID FINGERPRINTS.

ALL BRASS FINISHES ARE UNLACQUERED AND HAND SEALED WITH A LIGHT LAYER OF WAX.

THE FINISH IS LIVE AND IS INTENDED TO PATINA OVER TIME.

WE TRY OUR BEST FOR ALL GOODS TO LEAVE