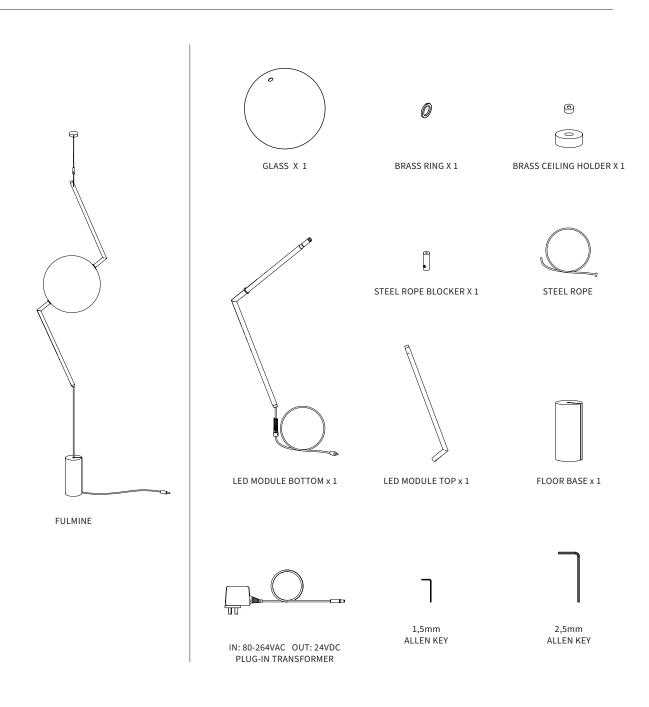

Fulmine Light Installation Guide - Rev. 01/20

VIA CANTONI 34 - 42017 NOVELLARA ITALY STUDIO@SILVIOMONDINOSTUDIO.COM WWW.SILVIOMONDINOSTUDIO.COM

### COMPONENTS



### SAFETY INFORMATION

THE CLIENT IS RESPONSIBLE TO ENSURE THAT THE CEILING HAS ADEQUATE STRUCTURAL SUPPORT FOR THE LAMP. SUITABLE FOR DRY, INDOOR USE ONLY. MAXIMUM AMBIENT TEMPERATURE: 30°C

### CEILING HOLDER ASSEMBLY



### NOTE

PLEASE CONTACT A LICENSED ELECTRICIAN.

USE NITRILE GLOVES TO HANDLE THE COMPONENTS TO AVOID FINGERPRINTS.

ALL BRASS FINISHES ARE UNLACQUERED AND HAND SEALED WITH A LIGHT LAYER OF WAX.

THE FINISH IS LIVE AND IS INTENDED TO PATINA OVER TIME.

### LAMP ASSEMBLY



### NOTE

PLEASE CONTACT A LICENSED ELECTRICIAN.

USE NITRILE GLOVES TO HANDLE THE COMPONENTS TO AVOID FINGERPRINTS.

ALL BRASS FINISHES ARE UNLACQUERED AND HAND SEALED WITH A LIGHT LAYER OF WAX.

THE FINISH IS LIVE AND IS INTENDED TO PATINA OVER TIME.

### LAMP ASSEMBLY



### NOTE

PLEASE CONTACT