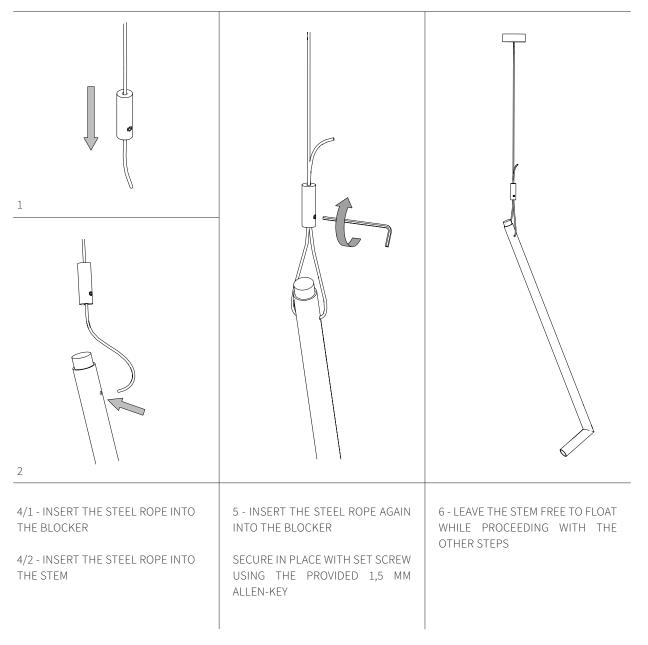

### LAMP ASSEMBLY

### NOTE

PLEASE CONTACT A LICENSED ELECTRICIAN.

USE NITRILE GLOVES TO HANDLE THE COMPONENTS TO AVOID FINGERPRINTS.

ALL BRASS FINISHES ARE UNLACQUERED AND HAND SEALED WITH A LIGHT LAYER OF WAX.

THE FINISH IS LIVE AND IS INTENDED TO PATINA OVER TIME.