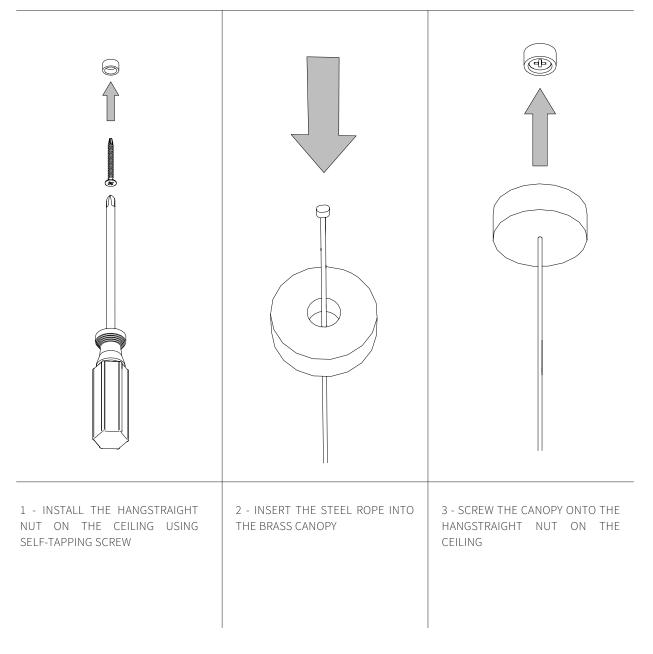

Fulmine Light Installation Guide - Rev. 01/20

VIA CANTONI 34 - 42017 NOVELLARA ITALY STUDIO@SILVIOMONDINOSTUDIO.COM WWW.SILVIOMONDINOSTUDIO.COM

### COMPONENTS



### SAFETY INFORMATION

THE CLIENT IS RESPONSIBLE TO ENSURE THAT THE CEILING HAS ADEQUATE STRUCTURAL SUPPORT FOR THE LAMP. SUITABLE FOR DRY, INDOOR USE ONLY. MAXIMUM AMBIENT TEMPERATURE: 30°C

### CEILING HOLDER ASSEMBLY



### NOTE

PLEASE CONTACT A LICENSED ELECTRICIAN.

USE NITRILE GLOVES TO HANDLE THE COMPONENTS TO AVOID FINGERPRINTS.

ALL BRASS FINISHES ARE UNLACQUERED AND HAND SEALED WITH A LIGHT LAYER OF WAX.

THE FINISH IS LIVE AND IS INTENDED TO PATINA OVER TIME.

### LAMP ASSEMBLY



### NOTE

PLEASE CONTACT A LICENSED ELECTRICIAN.

USE NITRILE GLOVES TO HANDLE THE COMPONENTS TO AVOID FINGERPRINTS.

ALL BRASS FINISHES ARE UNLACQUERED AND HAND SEALED WITH A LIGHT LAYER OF WAX.

THE FINISH IS LIVE AND IS INTENDED TO PATINA OVER TIME.

### LAMP ASSEMBLY



### NOTE

PLEASE CONTACT A LICENSED ELECTRICIAN.

#### USE NITRILE GLOVES TO HANDLE THE COMPONENTS TO AVOID FINGERPRINTS.

ALL BRASS FINISHES ARE UNLACQUERED AND HAND SEALED WITH A LIGHT LAYER OF WAX.

THE FINISH IS LIVE AND IS INTENDED TO PATINA O