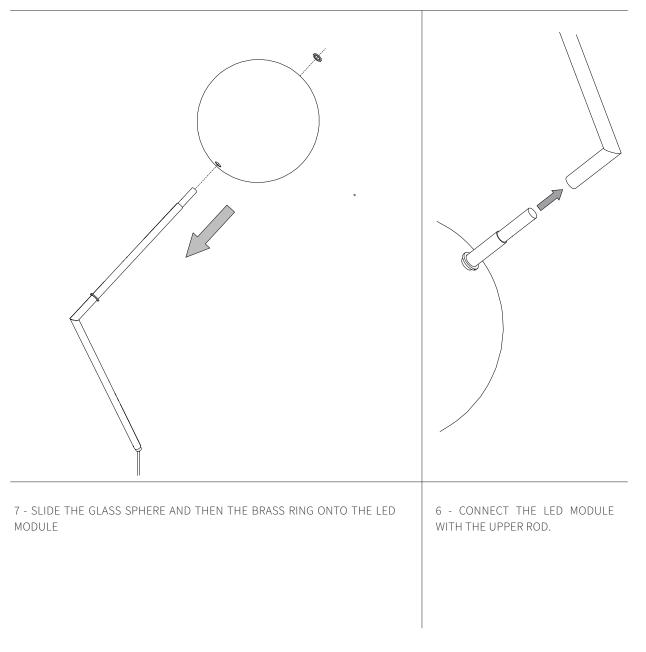

### LAMP ASSEMBLY

#### NOTE

PLEASE CONTACT A LICENSED ELECTRICIAN.

USE NITRILE GLOVES TO HANDLE THE COMPONENTS TO AVOID FINGERPRINTS.

ALL BRASS FINISHES ARE UNLACQUERED AND HAND SEALED WITH A LIGHT LAYER OF WAX.

THE FINISH IS LIVE AND IS INTENDED TO PATINA OVER TIME.