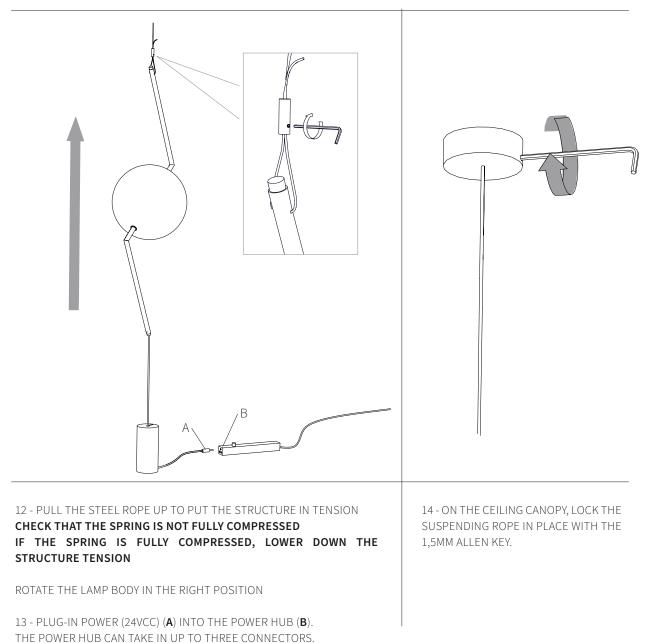

### LAMP PLACEMENT

### NOTE

PLEASE CONTACT A LICENSED ELECTRICIAN.

USE NITRILE GLOVES TO HANDLE THE COMPONENTS TO AVOID FINGERPRINTS.

ALL BRASS FINISHES ARE UNLACQUERED AND HAND SEALED WITH A LIGHT LAYER OF WAX.

THE FINISH IS LIVE AND IS INTENDED TO PATINA OVER TIME.