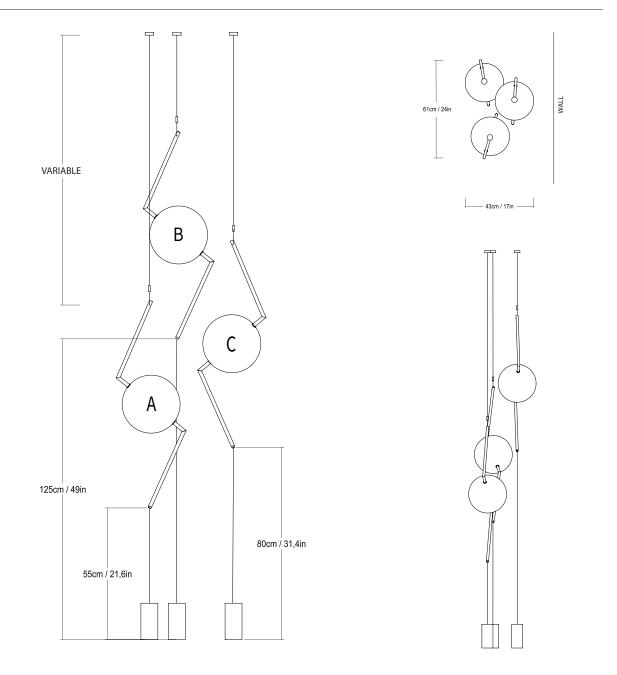

### FULMINE THREE LIGHTS SUGGESTED SETUP

### NOTE

#### REFER AT THE PROVIDED DRILLING FORM TO POSITIONING EACH CANOPY

YOU CAN VARY THE COMPOSITION AS YOU PREFER WE SUGGEST TO LEAVE ENOUGH ROOM BETWEEN EACH GLASS SPHERE AND ADDRESS THE LIGHT TO THE WALL