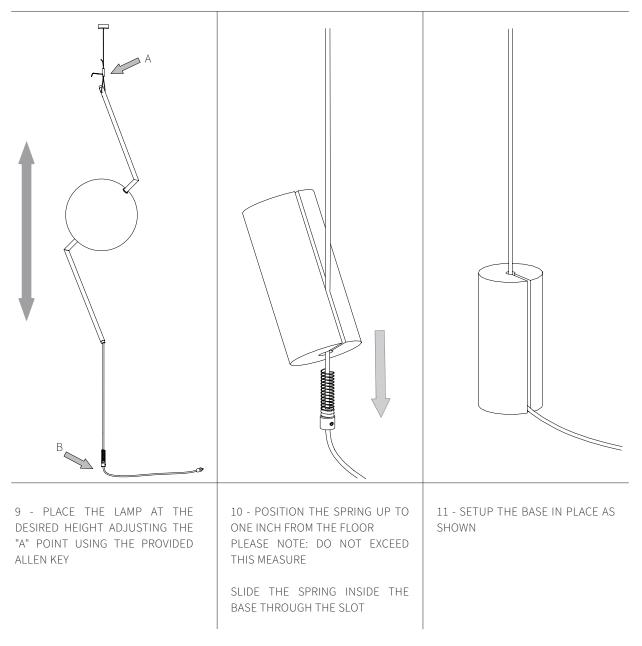

### LAMP ASSEMBLY

#### NOTE

PLEASE CONTACT A LICENSED ELECTRICIAN.

USE NITRILE GLOVES TO HANDLE THE COMPONENTS TO AVOID FINGERPRINTS.

ALL BRASS FINISHES ARE UNLACQUERED AND HAND SEALED WITH A LIGHT LAYER OF WAX.

THE FINISH IS LIVE AND IS INTENDED TO PATINA OVER TIME.