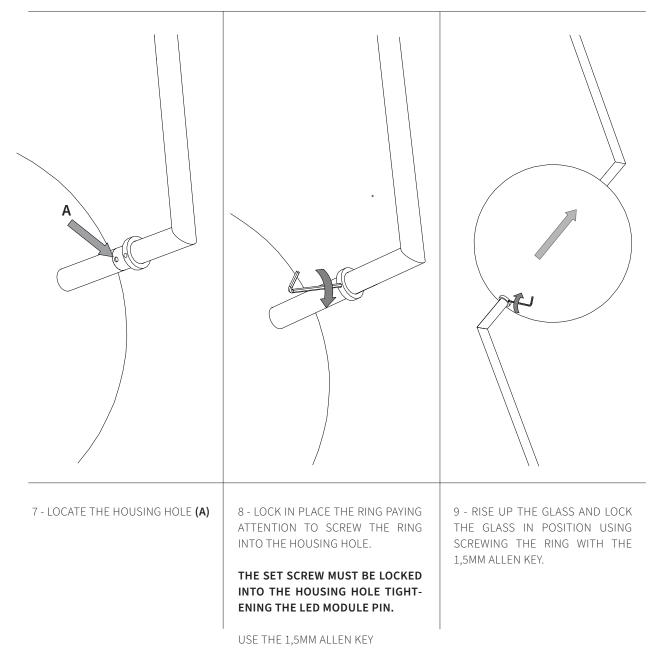

### LAMP ASSEMBLY

#### USE NITRILE GLOVES TO HANDLE THE COMPONENTS TO AVOID FINGERPRINTS.

ALL BRASS FINISHES ARE UNLACQUERED AND HAND SEALED WITH A LIGHT LAYER OF WAX.

THE FINISH IS LIVE AND IS INTENDED TO PATINA OVER TIME.