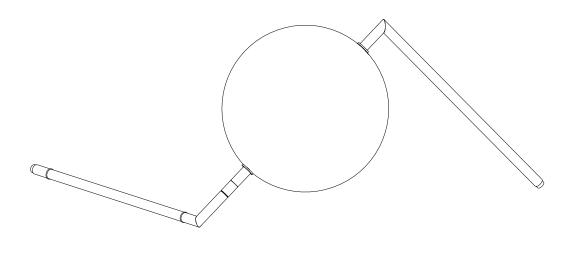

SHES ARE UNLACQUERED AND HAND SEALED WITH A LIGHT LAYER OF WAX.

THE FINISH IS LIVE AND IS INTENDED TO PATINA OVER TIME.

WE TRY OUR BEST FOR ALL GOODS TO LEAVE OUR PREMISES IN PRISTINE CONDITION, BUT SOMETIMES PRODUCTS MAY ARRIVE WITH MINOR OXIDISATION MARKS, REVEALING THE HIGH CRAFTSMANSHIP PROCESS.

## LAMP ASSEMBLY



#### NOTE

PLEASE CONTACT A LICENSED ELECTRICIAN.

USE NITRILE GLOVES TO HANDLE THE COMPONENTS TO AVOID FINGERPRINTS.

ALL BRASS FINISHES ARE UNLACQUERED AND HAND SEALED WITH A LIGHT LAYER OF WAX.

THE FINISH IS LIVE AND IS INTENDED TO PATINA OVER TIME.

WE TRY OUR BEST FOR ALL GOODS TO LEAVE OUR PREMISES IN PRISTINE CONDITION, BUT SOMETIMES PRODUCTS MAY ARRIVE WITH MINOR OXIDISATION MARKS, REVEALING THE HIGH CRAFTSMANSHIP PROCESS.

## ADJUSTING THE POSITION OF THE LAMP



#### NOTE

PLEASE CONTACT A LICENSED ELECTRICIAN.

USE NITRILE GLOVES TO HANDLE THE COMPONENTS TO AVOID FINGERPRINTS.

ALL BRASS FINISHES ARE UNLACQUERED AND HAND SEALED WITH A LIGHT LAYER OF WAX.

THE FINISH IS LIVE AND IS INTENDED TO PATINA OVER TIME.

WE TRY OUR BEST FOR ALL GOODS TO LEAVE OUR PREMISES IN PRISTINE CONDITION, BUT SOMETIMES PRODUCTS MAY ARRIVE WITH MINOR OXIDISATION MARKS, REVEALING THE HIGH CRAFTSMANSHIP PROCESS.