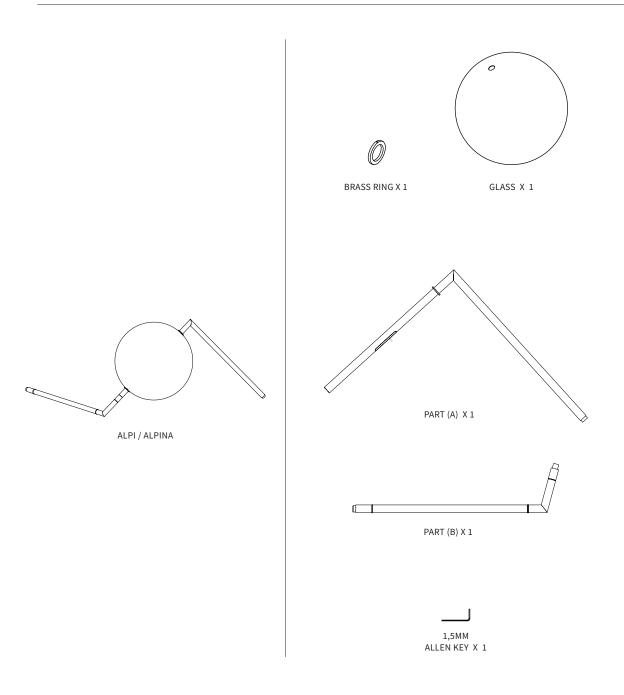

# SilvioMondinoStudio

Alpi / Alpina Installation Guide - Rev. 01/20

# **COMPONENTS**



# **SAFETY INFORMATION**

ONLY SUITABLE FOR DIRECT MOUNTING ON NON-COMBUSTIBLE SURFACES. SUITABLE FOR DRY, INDOOR USE ONLY.
MAXIMUM AMBIENT TEMPERATURE: 30°C

## **GLASS ASSEMBLY**



#### NOTE

PLEASE CONTACT A LICENSED ELECTRICIAN.

USE NITRILE GLOVES TO HANDLE THE COMPONENTS TO AVOID FINGERPRINTS.

ALL BRASS FINISHES ARE UNLACQUERED AND HAND SEALED WITH A LIGHT LAYER OF WAX.

THE FINISH IS LIVE AND IS INTENDED TO PATINA OVER TIME.

WE TRY OUR BEST FOR ALL GOODS TO LEAVE OUR PREMISES IN PRISTINE CONDITION, BUT SOMETIMES PRODUCTS MAY ARRIVE WITH MINOR OXIDISATION MARKS, REVEALING THE HIGH CRAFTSMANSHIP PROCESS.

## LAMP ASSEMBLY



#### NOTE

PLEASE CONTACT A LICENSED ELECTRICIAN.

USE NITRILE GLOVES TO HANDLE THE COMPONENTS TO AVOID FINGERPRINTS.

ALL BRASS FINISHES ARE UNLACQUERED AND