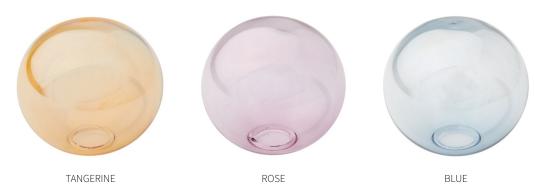

#### GLASS

SILVIO MONDINO STUDIO GLASSES ARE HAND-BLOWN BY ITALIAN ARTISANS. SMALL DIFFERENCES IN SIZE OR SHAPE AS WELL AS MINOR IRREGULARITIES REVEAL THE CRAFTSMANSHIP AND UNDERLINE THE UNIQUENESS OF THE NON-INDUSTRIAL PROCESS.

LEMON

FUMÉ

TOPAZ