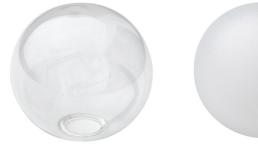

#### GLASS

SILVIO MONDINO STUDIO GLASSES ARE HAND-BLOWN BY ITALIAN ARTISANS. SMALL DIFFERENCES IN SIZE OR SHAPE AS WELL AS MINOR IRREGULARITIES REVEAL THE CRAFTSMANSHIP AND UNDERLINE THE UNIQUENESS OF THE NON-INDUSTRIAL PROCESS.

STARDUST WHITE: SHOULD BE CLEANED WITH A DUSTER OR SOFT RAG. PLEASE REFRAIN FROM RUBBING AND DO NOT USE OILY SUBSTANCES. GREASE STAINS CAN BE REMOVED USING ALCOHOL OR CITRIC ACID DISSOLVED IN DISTILLED WATER .