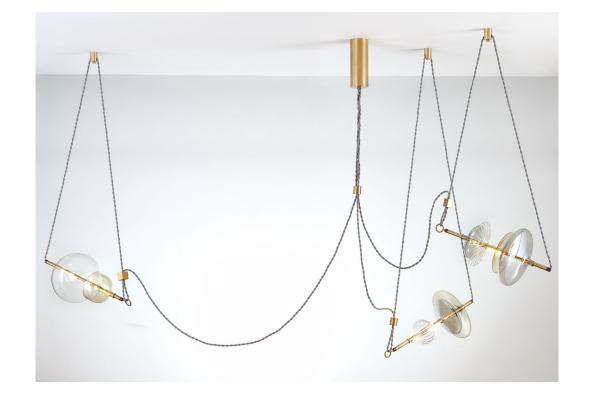

## TRAPEZI THREE LIGHTS - PENDANT

TRAPEZI IS INSPIRED BY THE IDEA OF A CIRCUS TRAPEZE ARTIST. HAND-BLOWN GLASS IN A VARIETY OF FORMS AND COLOURS IS COMBINED WITH BRASS BARS AND HUNG BY LINEN CORDS FROM HUB UNITS ON THE CEILING. THE ARRANGEMENT OF THE LIGHTS IS ENTIRELY FLEXIBLE, AND THE HANGING CABLES HAVE A CLEAR AESTHETIC FUNCTION WITHIN THE OVERALL COMPOSITION.

# TRAPEZI THREE LIGHTS - PENDANT

DIMENSIONS: H 51" • 71" • 25" H 130CM • 180CM • 63CM CANOPY: H 9,4" • Ø 2,7" H 24CM • Ø 7CM HANGING HARDWARE: H 1,6" • Ø 1,2" H 4CM • Ø 3CM WEIGHT: 10LB • 4,5KG MATERIALS: MACHINED BRASS, HAND-BLOWN CLEAR AND LUSTRO-PAINTED GLASS, MONGOY WOOD, LINEN BRAID