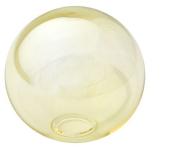

#### GLASS

SILVIO MONDINO STUDIO GLASSES ARE HAND-BLOWN BY ITALIAN ARTISANS. SMALL DIFFERENCES IN SIZE OR SHAPE AS WELL AS MINOR IRREGULARITIES REVEAL THE CRAFTSMANSHIP AND UNDERLINE THE UNIQUENESS OF THE NON-INDUSTRIAL PROCESS.

LEMON

FUMÉ

TOPAZ