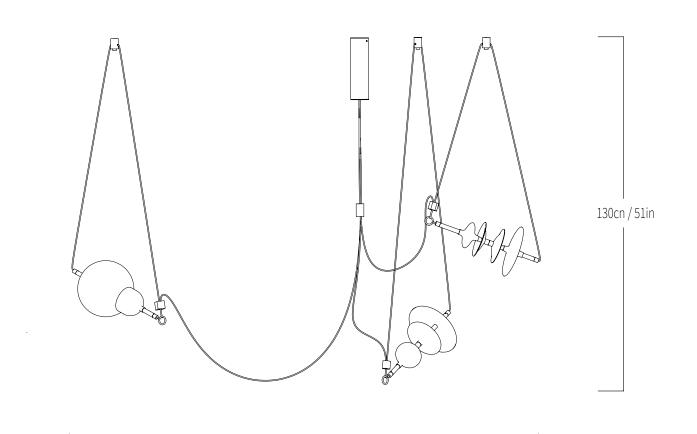

# TRAPEZI THREE LIGHTS - PENDANT

DIMENSIONS: H 51" • 71" • 25" H 130CM • 180CM • 63CM CANOPY: H 9,4" • Ø 2,7" H 24CM • Ø 7CM HANGING HARDWARE: H 1,6" • Ø 1,2" H 4CM • Ø 3CM WEIGHT: 10LB • 4,5KG MATERIALS: MACHINED BRASS, HAND-BLOWN CLEAR AND LUSTRO-PAINTED GLASS, MONGOY WOOD, LINEN BRAID