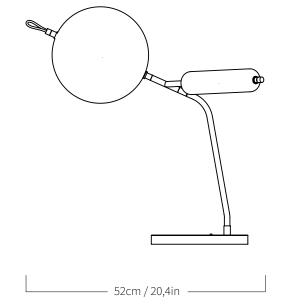

## T-DOUBLE - TABLE LIGHT

DIMENSIONS: H 20" • 13" • 20,4" H 51CM • 32CM • 52CM WEIGHT: 6,6LB • 3KG MATERIALS: MACHINED BRASS, HAND-BLOWN GLASS, BRAIDED CALFSKIN, MONGOY WOOD, MARQUINIA MARBLE

LIGHT SOURCE: PROPRIETARY 24VCC LED • 2 X 5W • 2700K SUPPLY: PLUG-IN TRANSFORMER 100-240V 50/60HZ LIGHT CONTROL: DIMMABLE BRAIDED CALFSKIN TOUCH IN LINE ON-OFF SWITCH ON REQUEST