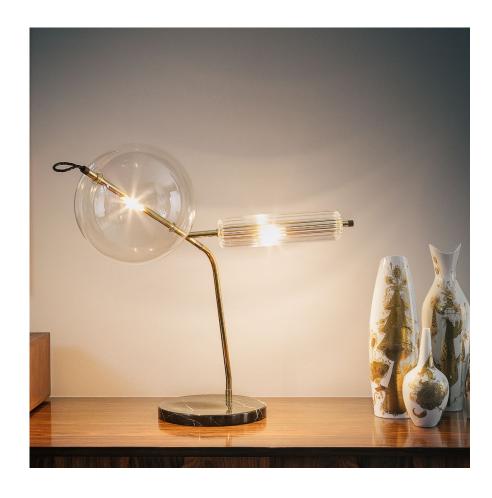

## T-DOUBLE - TABLE LIGHT

T DOUBLE SEEKS TO DEFINE A MORE INTIMATE SPACE WITHIN THE PERIMETER OF THE DESKTOP. TWO BRANCHES EMBRACE THE UPPER SPACE, WHILE THE MARQUINA MARBLE BASE CARVED BY ARTISANS FROM PIETRASANTA IN TUSCANY FEATURES A BARELY PERCEPTIBLE HOLLOW. THE DIRECTION OF EACH LED LIGHT CAN BE ADJUSTED TO SUIT, AND THE "ARM" CAN BE LOCKED IN POSITION

## T-DOUBLE - TABLE LIGHT

DIMENSIONS: H 20" • 13" • 20,4" H 51CM • 32CM • 52CM WEIGHT: 6,6LB • 3KG MATERIALS: MACHINED BRASS, HAND-BLOWN GLASS, BRAIDED CALFSKIN, MONGOY WOOD, MARQUINIA MARBLE

LIGHT SOURCE: PROPRIETARY 24VCC LED • 2 X 5W • 2700K SUPPLY: PLUG-IN TRANSFORMER 100-240V 50/60HZ LIGHT CONTROL: DIMMABLE BRAIDED CALFSKIN TOUCH IN LINE ON-OFF SWITCH ON REQUEST