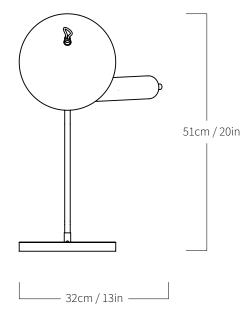

## T-DOUBLE - TABLE LIGHT

DIMENSIONS: H 20" • 13" • 20,4" H 51CM • 32CM • 52CM WEIGHT: 6,6LB • 3KG MATERIALS: MACHINED BRASS, HAND-BLOWN GLASS, BRAIDED CALFSKIN, MONGOY WOOD, MARQUINIA MARBLE

LIGHT SOURCE: PROPRIETARY 24VCC LED • 2 X 5W • 2700K SUPPLY: PLUG-IN TRANSFORMER 100-240V 50/60HZ LIGHT CONTROL: DIMMABLE BRAIDED CALFSKIN TOUCH IN LINE ON-OFF SWITCH ON REQUEST