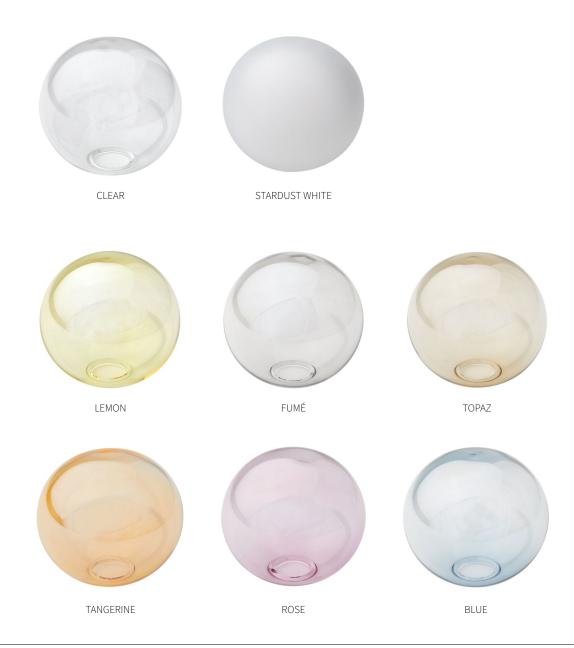

METAL OPTIONS: POLISHED BRASS, BRUSHED BRASS BLACKENED BRASS, AGED BRASS, BRUSHED NICKEL TARNISHED SILVER

**GLASS OPTIONS:** CLEAR, STARDUST WHITE

EACH PIECE IS MADE TO ORDER BY ITALIAN ARTISANS, FINISHED, AND ASSEMBLED IN OUR STUDIO IN ITALY. CUSTOMIZATIONS ARE AVAILABLE. ALL FINISHES CAN BE LACQUERED ON REQUEST. CUSTOM ORDERS REQUIRE A 50% NON-REFUNDABLE DEPOSIT.

### GLASS

SILVIO MONDINO STUDIO GLASSES ARE HAND-BLOWN BY ITALIAN ARTISANS.

SMALL DIFFERENCES IN SIZE OR SHAPE AS WELL AS MINOR IRREGULARITIES REVEAL THE CRAFTSMANSHIP AND UNDERLINE THE UNIQUENESS OF THE NON-INDUSTRIAL PROCESS.