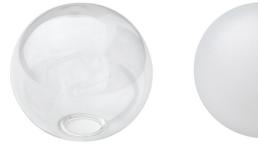

GLASS OPTIONS: CLEAR, STARDUST WHITE

EACH PIECE IS MADE TO ORDER BY ITALIAN ARTISANS, FINISHED, AND ASSEMBLED IN OUR STUDIO IN ITALY. CUSTOMIZATIONS ARE AVAILABLE. ALL FINISHES CAN BE LACQUERED ON REQUEST. CUSTOM ORDERS REQUIRE A 50% NON-REFUNDABLE DEPOSIT.

#### GLASS

SILVIO MONDINO STUDIO GLASSES ARE HAND-BLOWN BY ITALIAN ARTISANS. SMALL DIFFERENCES IN SIZE OR SHAPE AS WELL AS MINOR IRREGULARITIES REVEAL THE CRAFTSMANSHIP AND UNDERLINE THE UNIQUENESS OF THE NON-INDUSTRIAL PROCESS.

STARDUST WHITE: SHOULD BE CLEANED WITH A DUSTER OR SOFT RAG. PLEASE REFRAIN FROM RUBBING AND DO NOT USE OILY SUBSTANCES. GREASE STAINS CAN BE REMOVED USING ALCOHOL OR CITRIC ACID DISSOLVED IN DISTILLED WATER .