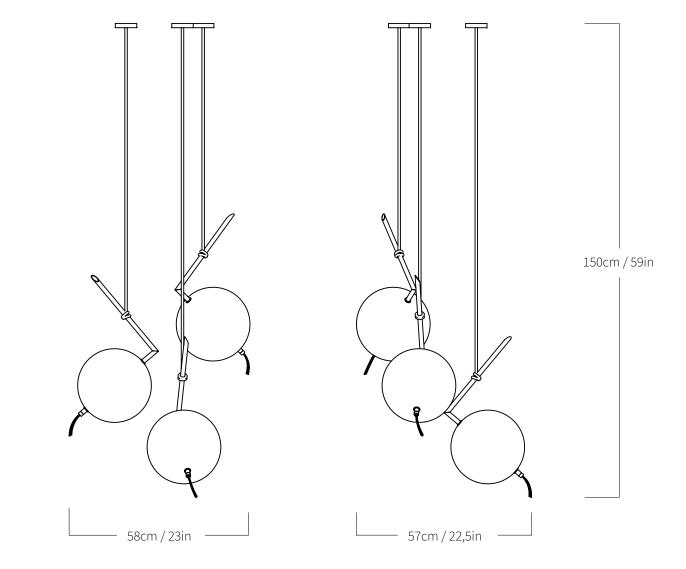

# NUVOLA THREE LIGHTS - PENDANT

DIMENSIONS: H 59" • 22,4" • 23" H 150CM • 57CM • 58CM WEIGHT: 7,2LB • 3,3KG MINIMUM HEIGHT: 39" • 100CM INCLUDED HEIGHT: 59" • 150CM MATERIALS: MACHINED BRASS, HAND-BLOWN GLASS, BRAIDED CALFSKIN, MONGO YWOOD, HORSEHAIR