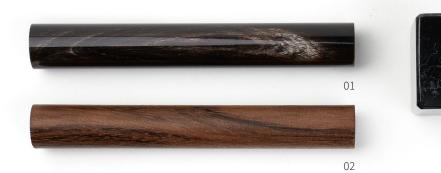

#### 01 - DARK HORN

## 02 - MONGOY WOOD

- 03 CLASSIC GLOSSY MARQUINA MARBLE
- 04 SATIN MARQUINA MARBLE
- 05 BRAIDED CALFSKIN ROPE

06 - PALE BLOND HORSEHAIR

07 - DARK BROWN HORSEHAIR

03 04