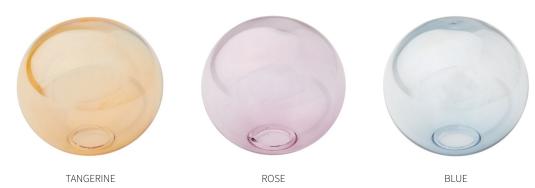

GLASS OPTIONS: CLEAR, STARDUST WHITE

EACH PIECE IS MADE TO ORDER BY ITALIAN ARTISANS, FINISHED, AND ASSEMBLED IN OUR STUDIO IN ITALY. CUSTOMIZATIONS ARE AVAILABLE. ALL FINISHES CAN BE LACQUERED ON REQUEST. CUSTOM ORDERS REQUIRE A 50% NON-REFUNDABLE DEPOSIT.

#### GLASS

SILVIO MONDINO STUDIO GLASSES ARE HAND-BLOWN BY ITALIAN ARTISANS. SMALL DIFFERENCES IN SIZE OR SHAPE AS WELL AS MINOR IRREGULARITIES REVEAL THE CRAFTSMANSHIP AND UNDERLINE THE UNIQUENESS OF THE NON-INDUSTRIAL PROCESS.

LEMON

FUMÉ

TOPAZ