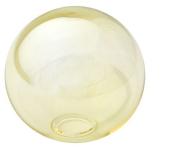

GLASS OPTIONS: CLEAR, STARDUST WHITE

EACH PIECE IS MADE TO ORDER BY ITALIAN ARTISANS, FINISHED, AND ASSEMBLED IN OUR STUDIO IN ITALY. CUSTOMIZATIONS ARE AVAILABLE. ALL FINISHES CAN BE LACQUERED ON REQUEST. CUSTOM ORDERS REQUIRE A 50% NON-REFUNDABLE DEPOSIT.

#### GLASS

SILVIO MONDINO STUDIO GLASSES ARE HAND-BLOWN BY ITALIAN ARTISANS. SMALL DIFFERENCES IN SIZE OR SHAPE AS WELL AS MINOR IRREGULARITIES REVEAL THE CRAFTSMANSHIP AND UNDERLINE THE UNIQUENESS OF THE NON-INDUSTRIAL PROCESS.

LEMON

FUMÉ

TOPAZ