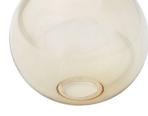

GLASS OPTIONS: CLEAR, STARDUST WHITE

EACH PIECE IS MADE TO ORDER BY ITALIAN ARTISANS, FINISHED, AND ASSEMBLED IN OUR STUDIO IN ITALY. CUSTOMIZATIONS ARE AVAILABLE. ALL FINISHES CAN BE LACQUERED ON REQUEST. CUSTOM ORDERS REQUIRE A 50% NON-REFUNDABLE DEPOSIT.

#### GLASS

SILVIO MONDINO STUDIO GLASSES ARE HAND-BLOWN BY ITALIAN ARTISANS. SMALL DIFFERENCES IN SIZE OR SHAPE AS WELL AS MINOR IRREGULARITIES REVEAL THE CRAFTSMANSHIP AND UNDERLINE THE UNIQUENESS OF THE NON-INDUSTRIAL PROCESS.