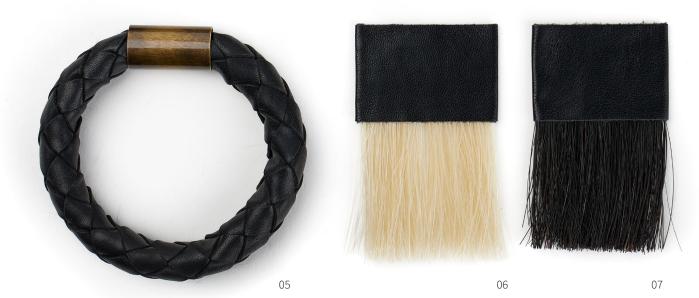

## 02 - MONGOY WOOD

- 03 CLASSIC GLOSSY MARQUINA MARBLE
- 04 SATIN MARQUINA MARBLE
- 05 BRAIDED CALFSKIN ROPE

06 - PALE BLOND HORSEHAIR

07 - DARK BROWN HORSEHAIR

03 04