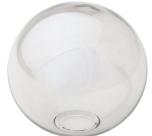

GLASS OPTIONS: CLEAR, STARDUST WHITE

EACH PIECE IS MADE TO ORDER BY ITALIAN ARTISANS, FINISHED, AND ASSEMBLED IN OUR STUDIO IN ITALY. CUSTOMIZATIONS ARE AVAILABLE. ALL FINISHES CAN BE LACQUERED ON REQUEST. CUSTOM ORDERS REQUIRE A 50% NON-REFUNDABLE DEPOSIT.

#### GLASS

SILVIO MONDINO STUDIO GLASSES ARE HAND-BLOWN BY ITALIAN ARTISANS. SMALL DIFFERENCES IN SIZE OR SHAPE AS WELL AS MINOR IRREGULARITIES REVEAL THE CRAFTSMANSHIP AND UNDERLINE THE UNIQUENESS OF THE NON-INDUSTRIAL PROCESS.

## CLEANING TIPS

AS A GENERAL RULE, MAKE SURE THE FIXTURE IS NOT ILLUMINATED OR WARM BEFORE CLEANING.

"AL LUSTRO" COLORS: SHOULD BE CLEANED WITH A SOFT, LINT-FREE, OR MICROFIBER CLOTH. PLEASE REFRAIN FROM USING LIQUID OR CHEMICAL CLEANING SOLUTIONS.