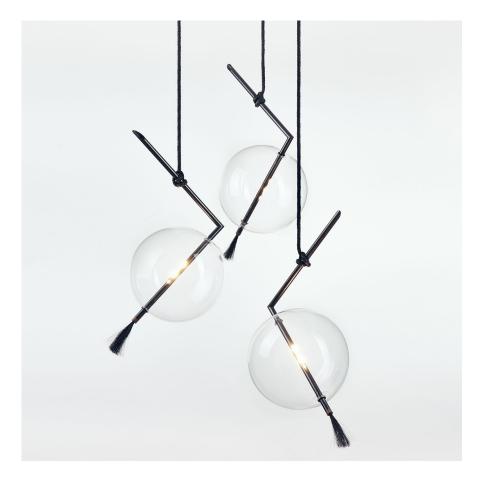

## NUVOLA THREE LIGHTS - PENDANT

NUVOLA THREE LIGHTS FLOATS IN SPACE LIKE A JEWEL HANGING FROM THE CEILING, HOOKED AT THE END OF A LEATHER CORD THAT HAS BEEN HAND-KNOTTED AROUND THE BRASS TUBE: A PERFECT EQUILIBRIUM OF CONTRASTING MATERIALS, WITH OBSESSIVE ATTENTION TO DETAIL.

# NUVOLA THREE LIGHTS - PENDANT

DIMENSIONS: H 59" • 22,4" • 23" H 150CM • 57CM • 58CM WEIGHT: 7,2LB • 3,3KG MINIMUM HEIGHT: 39" • 100CM INCLUDED HEIGHT: 59" • 150CM MATERIALS: MACHINED BRASS, HAND-BLOWN GLASS, BRAIDED CALFSKIN, MONGO YWOOD, HORSEHAIR