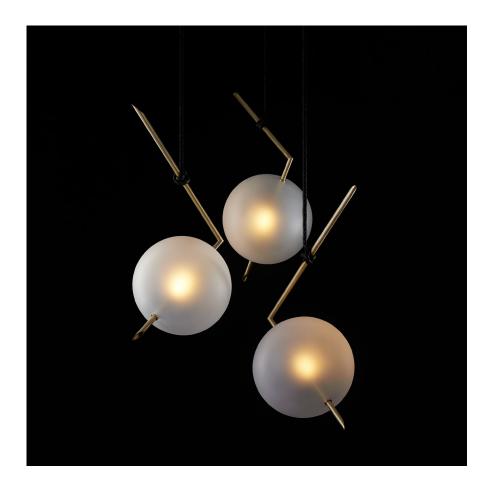

## NUVOLA BOLD THREE LIGHTS - PENDANT

NUVOLA THREE LIGHTS FLOATS IN SPACE LIKE A

JEWEL HANGING FROM THE CEILING, HOOKED AT THE

END OF A LEATHER CORD THAT HAS BEEN

HAND-KNOTTED AROUND THE BRASS TUBE: A

PERFECT EQUILIBRIUM OF CONTRASTING MATERIALS,

WITH OBSESSIVE ATTENTION TO DETAIL.