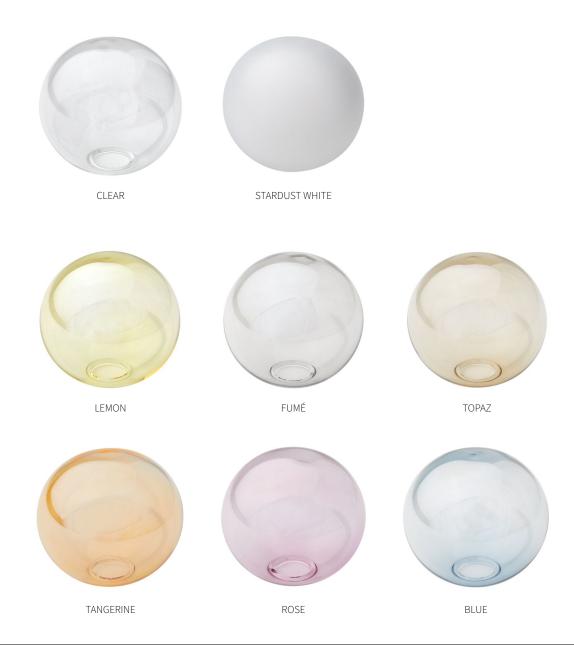

POLISHED BRASS, BRUSHED BRASS AGED BRASS, DARKENED BRASS, BRUSHED NICKEL SATIN SILVER, TARNISHED SILVER

GLASS OPTIONS: CLEAR, STARDUST WHITE

EACH PIECE IS MADE TO ORDER BY ITALIAN ARTISANS, FINISHED, AND ASSEMBLED IN OUR STUDIO IN ITALY. CUSTOMIZATIONS ARE AVAILABLE. ALL FINISHES CAN BE LACQUERED ON REQUEST.

### GLASS

SILVIO MONDINO STUDIO GLASSES ARE HAND-BLOWN BY ITALIAN ARTISANS.

SMALL DIFFERENCES IN SIZE OR SHAPE AS WELL AS MINOR IRREGULARITIES REVEAL THE CRAFTSMANSHIP AND UNDERLINE THE UNIQUENESS OF THE NON-INDUSTRIAL PROCESS.