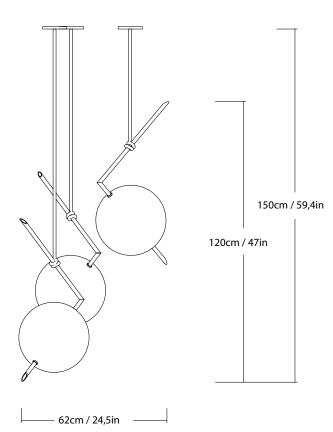

## NUVOLA BOLD THREE LIGHTS - PENDANT

DIMENSIONS: H 59,4" • 25" • 24,5" H 150CM • 64CM • 62CM

WEIGHT: 10LB • 4,5KG

MINIMUM HEIGHT: 53" • 135CM INCLUDED HEIGHT: 59,4" • 150CM

MATERIALS: MACHINED BRASS, HAND-BLOWN GLASS,