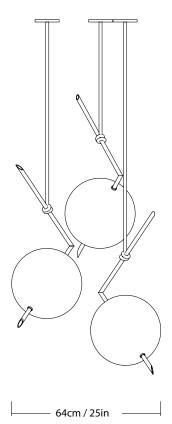

## NUVOLA BOLD THREE LIGHTS - PENDANT

DIMENSIONS: H 59,4" • 25" • 24,5" H 150CM • 64CM • 62CM

WEIGHT: 10LB • 4,5KG

MINIMUM HEIGHT: 53" • 135CM INCLUDED HEIGHT: 59,4" • 150CM

MATERIALS: MACHINED BRASS, HAND-BLOWN GLASS,