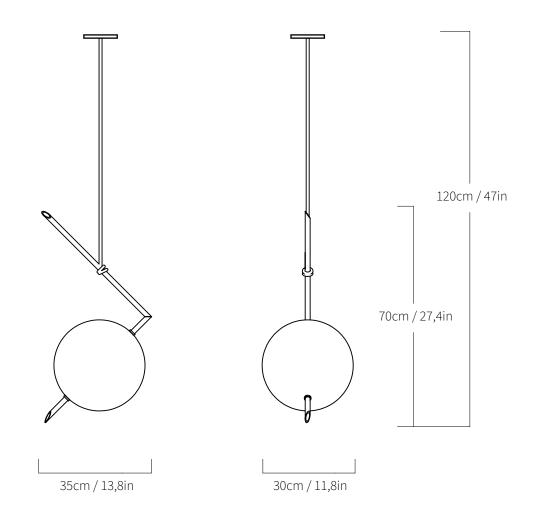

## NUVOLA BOLD ONE LIGHT - PENDANT

DIMENSIONS: H 27,4" • 13,8" • 11,8" H 70CM • 35CM • 30CM

WEIGHT: 6,6LB • 3KG

MINIMUM HEIGHT: 35,5" • 90CM INCLUDED HEIGHT: 47" • 120CM

MATERIALS: MACHINED BRASS, HAND-BLOWN GLASS, BRAIDED