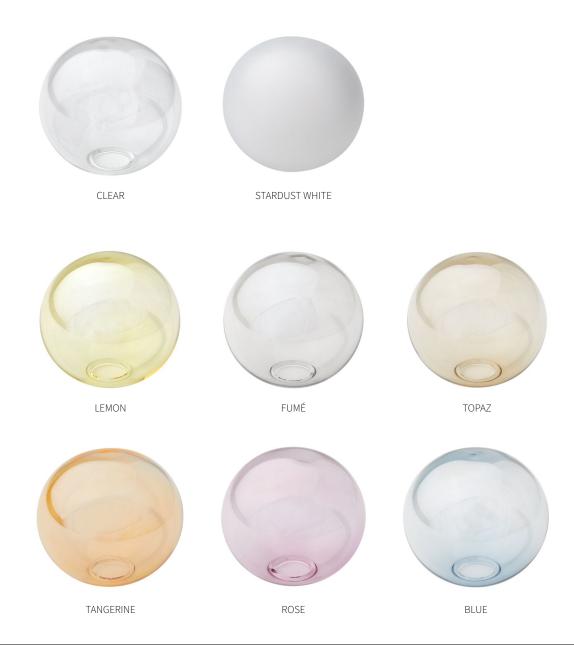

GLASS OPTIONS:

CLEAR, STARDUST WHITE, LUSTRO-PAINTED

EACH PIECE IS MADE TO ORDER BY ITALIAN ARTISANS, FINISHED, AND ASSEMBLED IN OUR STUDIO IN ITALY. CUSTOMIZATIONS ARE AVAILABLE. ALL FINISHES CAN BE LACQUERED ON REQUEST.

### GLASS

SILVIO MONDINO STUDIO GLASSES ARE HAND-BLOWN BY ITALIAN ARTISANS.

SMALL DIFFERENCES IN SIZE OR SHAPE AS WELL AS MINOR IRREGULARITIES REVEAL THE CRAFTSMANSHIP AND UNDERLINE THE UNIQUENESS OF THE NON-INDUSTRIAL PROCESS.