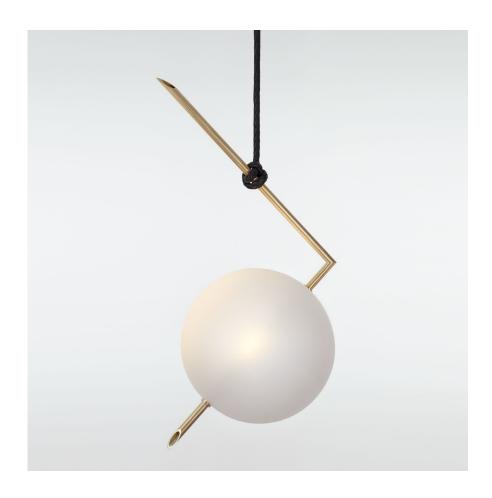

## NUVOLA BOLD ONE LIGHT - PENDANT

NUVOLA ONE LIGHT FLOATS IN SPACE LIKE A JEWEL HANGING FROM THE CEILING, HOOKED AT THE END OF A LEATHER CORD THAT HAS BEEN HAND-KNOTTED AROUND THE BRASS TUBE: A PERFECT EQUILIBRIUM OF CONTRASTING MATERIALS, WITH OBSESSIVE ATTENTION TO DETAIL