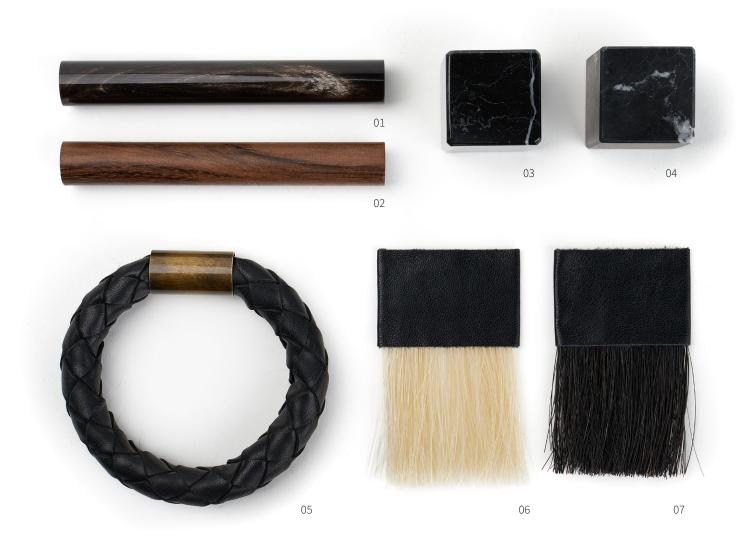

### **MATERIALS**

- 01 DARK HORN
- 02 MONGOY WOOD
- 03 CLASSIC GLOSSY MARQUINA MARBLE
- 04 SATIN MARQUINA MARBLE
- 05 BRAIDED CALFSKIN ROPE
- 06 PALE BLOND HORSEHAIR
- 07 DARK BROWN HORSEHAIR