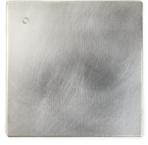

METAL OPTIONS: POLISHED BRASS, BRUSHED BRASS AGED BRASS, DARKENED BRASS SATIN SILVER, TARNISHED SILVER

GLASS OPTIONS: CLEAR, STARDUST WHITE, LUSTRO-PAINTED FUMÈ

EACH PIECE IS MADE TO ORDER BY ITALIAN ARTISANS, FINISHED, AND ASSEMBLED IN OUR STUDIO IN ITALY. CUSTOMIZATIONS ARE AVAILABLE. ALL FINISHES CAN BE LACQUERED ON REQUEST.

POLISHED BRASS [1]

BRUSHED NICKEL [1]

SATIN SILVER [2]

SATIN COPPER [2]

BRUSHED BRASS [2]