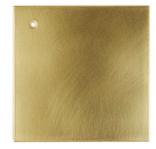

METAL OPTIONS: POLISHED BRASS, BRUSHED BRASS AGED BRASS, DARKENED BRASS SATIN SILVER, TARNISHED SILVER

GLASS OPTIONS: CLEAR, STARDUST WHITE, LUSTRO-PAINTED FUMÈ

EACH PIECE IS MADE TO ORDER BY ITALIAN ARTISANS, FINISHED, AND ASSEMBLED IN OUR STUDIO IN ITALY. CUSTOMIZATIONS ARE AVAILABLE. ALL FINISHES CAN BE LACQUERED ON REQUEST.

# 3 - WAXED:

FINISH IS HAND SEALED WITH A TINY LAYER OF WAX, PROTECTING FROM PATINA OVER TIME, GIVING A SMOOTH TEXTURE TO THE SURFACES.

TARNISHED SILVER [3]

AGED BRASS [3]

DARKENED BRASS [2]

BLACKENED BRASS [3]

POLISHED BRASS [1]

BRUSHED NICKEL [1]

SATIN SILVER [2]

SATIN COPPER [2]

BRUSHED BRASS [2]