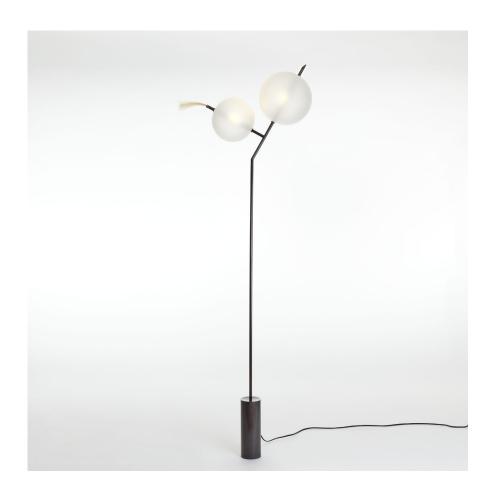

## MICKEY - FLOOR LIGHT

A PLAYFUL NOD, AS THE NAME SUGGESTS, TO THE WORLD OF CARTOONS, MICKEY IS COMPOSED OF TWO CLOSELY POSITIONED GLASS SPHERES OF SLIGHTLY DIFFERENT SIZES.

THE DIRECTION OF EACH LED LIGHT CAN BE
ADJUSTED SEPARATELY, WHILE THE LOWER "ARM" CAN
BE ROTATED AROUND THE AXIS OF THE POLE AND
FIXED IN THE PREFERRED POSITION