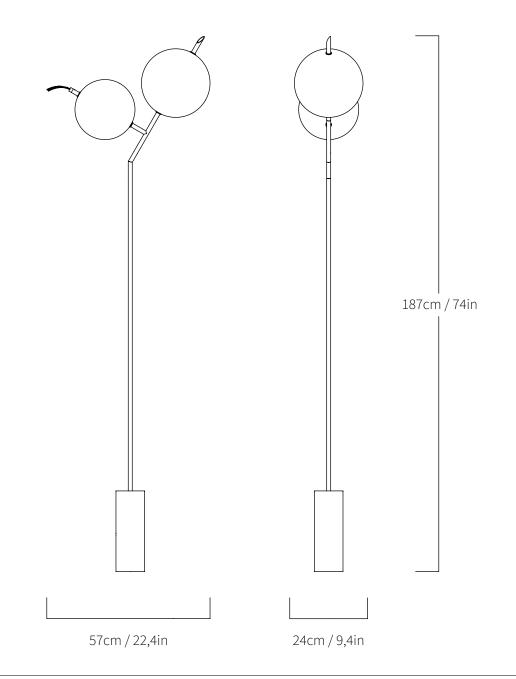

# MICKEY - FLOOR LIGHT

DIMENSIONS: H 74" • 22,4" • 9,4" H 187CM • 57CM • 24CM WEIGHT: 24LB • 11KG MATERIALS: MACHINED BRASS, HAND-BLOWN GLASS, HORSEHAIR, WALLNUT

LIGHT SOURCE: PROPRIETARY 24VCC LED • 10W • 2700K
SUPPLY: 120V OR 230V PHASE CUT DIMMABLE
LIGHT CONTROL: IN LINE ON-OFF SWITCH
IN LINE DIMMER CONTROL ON REQUEST
HORSEHAIR DIMMER SENSOR ON REQUEST