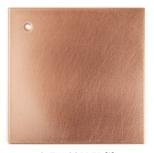

METAL OPTIONS: POLISHED BRASS, BRUSHED BRASS AGED BRASS, DARKENED BRASS SATIN SILVER, TARNISHED SILVER

GLASS OPTIONS: CLEAR, STARDUST WHITE, LUSTRO-PAINTED FUMÈ

EACH PIECE IS MADE TO ORDER BY ITALIAN ARTISANS, FINISHED, AND ASSEMBLED IN OUR STUDIO IN ITALY. CUSTOMIZATIONS ARE AVAILABLE. ALL FINISHES CAN BE LACQUERED ON REQUEST.

POLISHED BRASS [1]

BRUSHED NICKEL [1]

SATIN SILVER [2]

SATIN COPPER [2]

BRUSHED BRASS [2]