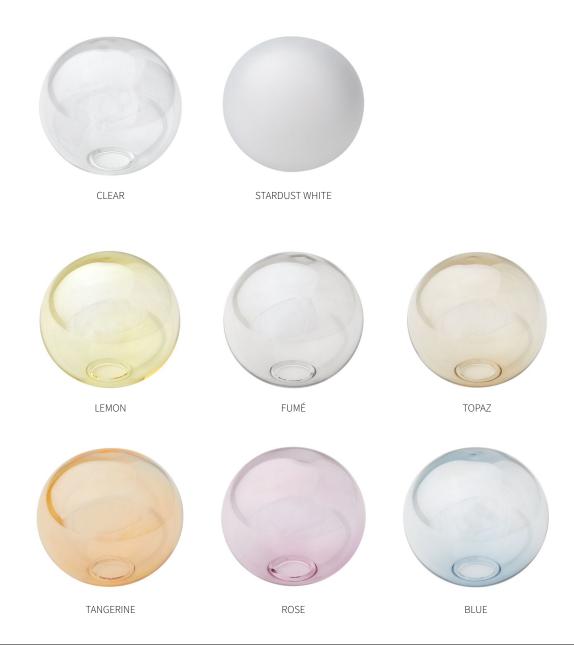

METAL OPTIONS: POLISHED BRASS, BRUSHED BRASS AGED BRASS, DARKENED BRASS SATIN SILVER, TARNISHED SILVER

GLASS OPTIONS: CLEAR, STARDUST WHITE, LUSTRO-PAINTED FUMÈ

EACH PIECE IS MADE TO ORDER BY ITALIAN ARTISANS, FINISHED, AND ASSEMBLED IN OUR STUDIO IN ITALY. CUSTOMIZATIONS ARE AVAILABLE. ALL FINISHES CAN BE LACQUERED ON REQUEST.

### GLASS

SILVIO MONDINO STUDIO GLASSES ARE HAND-BLOWN BY ITALIAN ARTISANS.

SMALL DIFFERENCES IN SIZE OR SHAPE AS WELL AS MINOR IRREGULARITIES REVEAL THE CRAFTSMANSHIP AND UNDERLINE THE UNIQUENESS OF THE NON-INDUSTRIAL PROCESS.