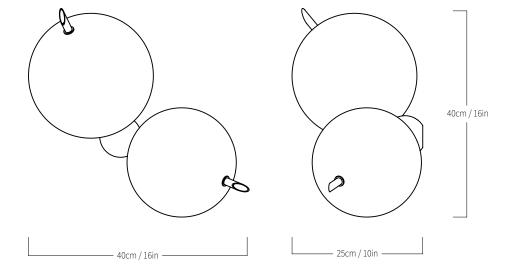

# LUNE TWO LIGHTS - SCONCE

DIMENSIONS: H 15" • 10" • 15" H 40CM • 25CM • 40CM WEIGHT: 6,6LB • 3KG

MATERIALS: MACHINED BRASS, HAND-BLOWN GLASS

LIGHT SOURCE: PROPRIETARY 24VCC LED • 2 X 5W • 2700K
REMOTE-LOCATED PHASE CUT DIMMABLE DRIVER 120V OR 230V
0-10V DIMMABLE DRIVER ON REQUEST