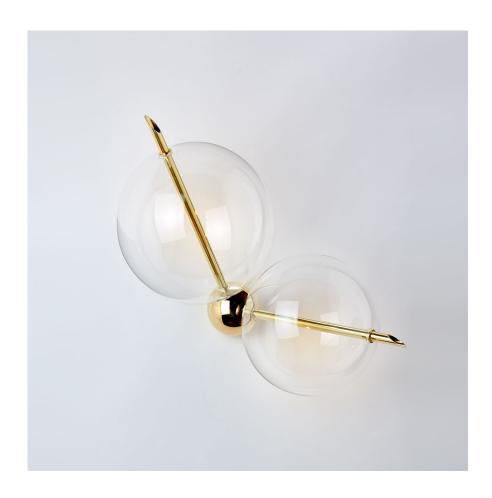

### LUNE TWO LIGHTS - SCONCE

LUNE (MOONS) TAKES ITS NAME FROM THE SYMBIOTIC
RELATIONSHIP BETWEEN PLANETS AND THEIR
SATELLITES.

DIFFERENT SPHERES JUST TOUCH EACH OTHER, TWO
TOTALLY TRANSPARENT, THE OTHER PERFECTLY
REFLECTIVE, ONE EMITTING ITS OWN BRIGHT HALO,
THE OTHER ILLUMINATED LIKE A MOON.

AS YOU PASS THEM, THEY SEEM TO ORBIT ONE ANOTHER, LIKE PLANETS, IN A DANCE OF LIGHT, SPACE, AND REFLECTION.

# LUNE TWO LIGHTS - SCONCE

DIMENSIONS: H 15" • 10" • 15" H 40CM • 25CM • 40CM WEIGHT: 6,6LB • 3KG

MATERIALS: MACHINED BRASS, HAND-BLOWN GLASS

LIGHT SOURCE: PROPRIETARY 24VCC LED • 2 X 5W • 2700K
REMOTE-LOCATED PHASE CUT DIMMABLE DRIVER 120V OR 230V
0-10V DIMMABLE DRIVER ON REQUEST