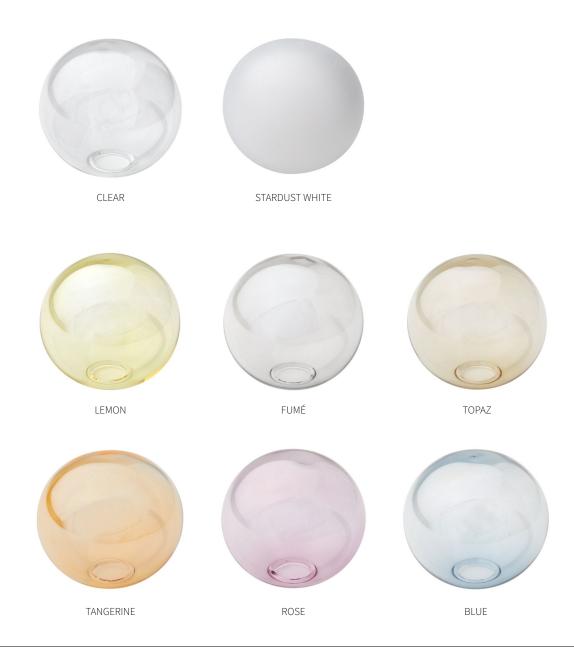

METAL OPTIONS:
POLISHED BRASS, BRUSHED BRASS
AGED BRASS, DARKENED BRASS, BRUSHED NICKEL
SATIN SILVER, TARNISHED SILVER

GLASS OPTIONS: CLEAR, STARDUST WHITE

EACH PIECE IS MADE TO ORDER BY ITALIAN ARTISANS, FINISHED, AND ASSEMBLED IN OUR STUDIO IN ITALY. CUSTOMIZATIONS ARE AVAILABLE. ALL FINISHES CAN BE LACQUERED ON REQUEST.

### GLASS

SILVIO MONDINO STUDIO GLASSES ARE HAND-BLOWN BY ITALIAN ARTISANS.

SMALL DIFFERENCES IN SIZE OR SHAPE AS WELL AS MINOR IRREGULARITIES REVEAL THE CRAFTSMANSHIP AND UNDERLINE THE UNIQUENESS OF THE NON-INDUSTRIAL PROCESS.