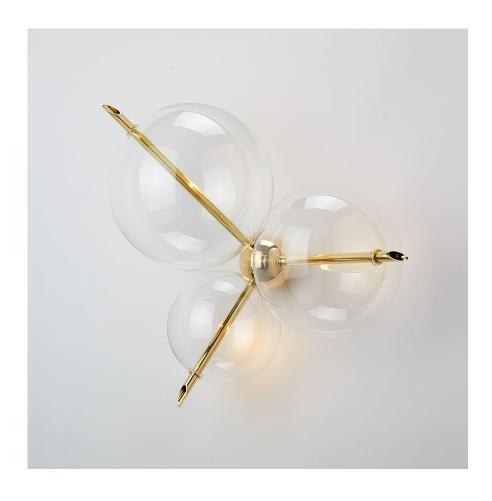

# LUNE THREE LIGHTS SCONCE / CEILING MOUNT

LUNE (MOONS) TAKES ITS NAME FROM THE SYMBIOTIC

RELATIONSHIP BETWEEN PLANETS AND THEIR

SATELLITES.

DIFFERENT SPHERES JUST TOUCH EACH OTHER,
THREE TOTALLY TRANSPARENT, THE OTHER
PERFECTLY REFLECTIVE, ONE EMITTING ITS OWN
BRIGHT HALO, THE OTHER ILLUMINATED LIKE A MOON.
AS YOU PASS THEM, THEY SEEM TO ORBIT ONE
ANOTHER, LIKE PLANETS, IN A DANCE OF LIGHT,
SPACE, AND REFLECTION.

## LUNE THREE LIGHTS - SCONCE / CEILING MOUNT

DIMENSIONS: H 17" • 10" • 16" H 43CM • 25CM • 40CM

WEIGHT: 7,7LB • 3,5KG

MATERIALS: MACHINED BRASS, HAND-BLOWN GLASS

LIGHT SOURCE: PROPRIETARY 24VCC LED 3 X 5W • 2700K