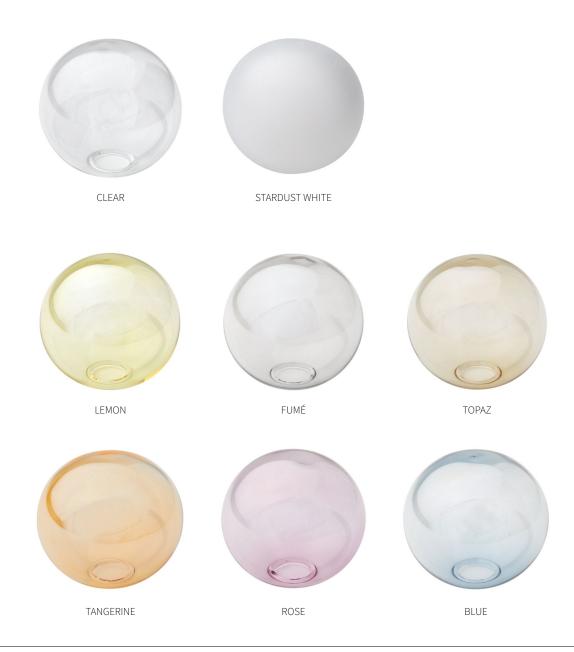

GLASS OPTIONS: CLEAR, STARDUST WHITE

EACH PIECE IS MADE TO ORDER BY ITALIAN ARTISANS, FINISHED, AND ASSEMBLED IN OUR STUDIO IN ITALY. CUSTOMIZATIONS ARE AVAILABLE. ALL FINISHES CAN BE LACQUERED ON REQUEST.

### GLASS

SILVIO MONDINO STUDIO GLASSES ARE HAND-BLOWN BY ITALIAN ARTISANS.

SMALL DIFFERENCES IN SIZE OR SHAPE AS WELL AS MINOR IRREGULARITIES REVEAL THE CRAFTSMANSHIP AND UNDERLINE THE UNIQUENESS OF THE NON-INDUSTRIAL PROCESS.