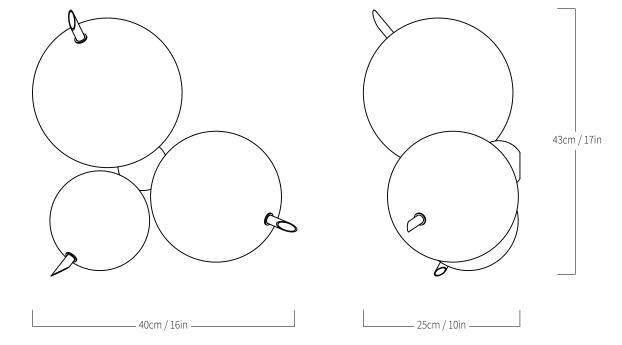

## LUNE THREE LIGHTS - SCONCE / CEILING MOUNT

DIMENSIONS: H 17" • 10" • 16" H 43CM • 25CM • 40CM

WEIGHT: 7,7LB • 3,5KG

MATERIALS: MACHINED BRASS, HAND-BLOWN GLASS

LIGHT SOURCE: PROPRIETARY 24VCC LED 3 X 5W • 2700K