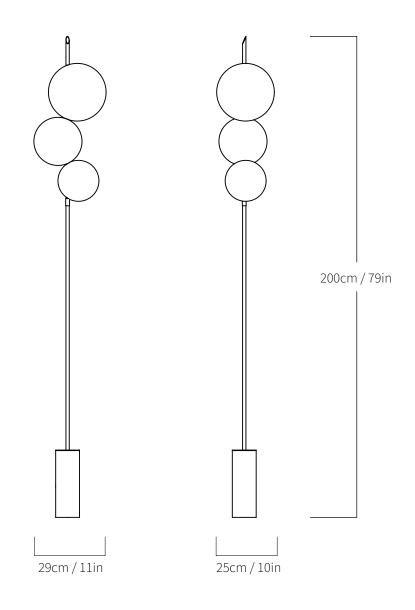

## GRANDINE THREE - FLOOR LIGHT

DIMENSIONS: H 79" • 10" • 11" H 200CM • 29CM • 25CM WEIGHT: 22LB • 10KG

MATERIALS: MACHINED BRASS, HAND-BLOWN GLASS

LIGHT SOURCE: PROPRIETARY 24VCC LED • 11W • 2700K

SUPPLY: 120V OR 230V PHASE CUT DIMMABLE LIGHT CONTROL: IN LINE ON-OFF SWITCH IN LINE DIMMER CONTROL ON REQUEST