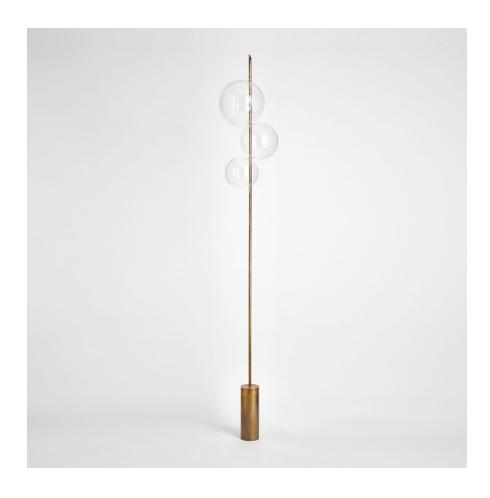

# GRANDINE THREE LIGHTS - FLOOR LAMP

INSPIRED BY PIECES OF HAIL, GRANDINE THREE IS COMPOSED OF THREE TOUCHING GLASS ORBS, WHICH ARE POSITIONED TO GIVE THE IMPRESSION OF BALLS OF ICE THAT HAVE MELTED TOGETHER TO FORM ONE SOLID, TRANSPARENT PIECE.

## GRANDINE THREE - FLOOR LIGHT

DIMENSIONS: H 79" • 10" • 11" H 200CM • 29CM • 25CM WEIGHT: 22LB • 10KG

MATERIALS: MACHINED BRASS, HAND-BLOWN GLASS

LIGHT SOURCE: PROPRIETARY 24VCC LED • 11W • 2700K

SUPPLY: 120V OR 230V PHASE CUT DIMMABLE LIGHT CONTROL: IN LINE ON-OFF SWITCH IN LINE DIMMER CONTROL ON REQUEST