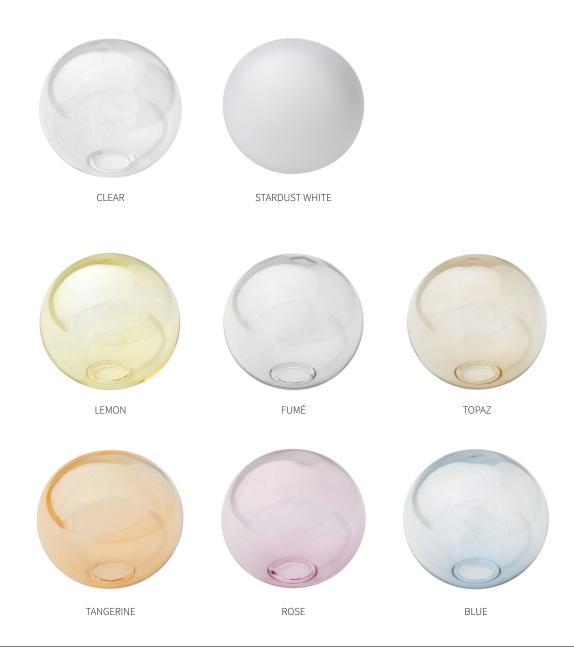

METAL OPTIONS: BRUSHED BRASS, POLISHED BRASS AGED BRASS, BRUSHED NICKEL DARKENED BRASS

GLASS OPTIONS: CLEAR, STARDUST WHITE

EACH PIECE IS MADE TO ORDER BY ITALIAN ARTISANS, FINISHED, AND ASSEMBLED IN OUR STUDIO IN ITALY. CUSTOMIZATIONS ARE AVAILABLE. ALL FINISHES CAN BE LACQUERED ON REQUEST.

### GLASS

SILVIO MONDINO STUDIO GLASSES ARE HAND-BLOWN BY ITALIAN ARTISANS.

SMALL DIFFERENCES IN SIZE OR SHAPE AS WELL AS MINOR IRREGULARITIES REVEAL THE CRAFTSMANSHIP AND UNDERLINE THE UNIQUENESS OF THE NON-INDUSTRIAL PROCESS.