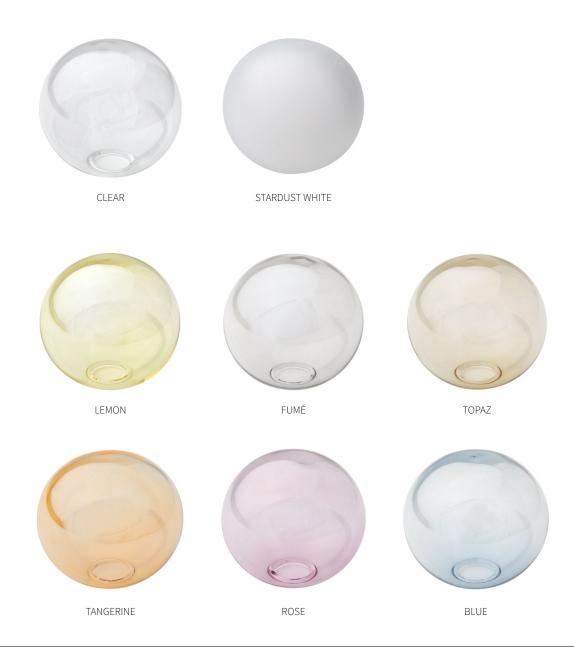

LIGHT CONTROL: IN LINE ON-OFF SWITCH
IN LINE DIMMER CONTROL ON REQUEST

METAL OPTIONS:
BRUSHED BRASS, POLISHED BRASS
AGED BRASS, BRUSHED NICKEL
DARKENED BRASS, TARNISHED SILVER

GLASS OPTIONS: CLEAR, STARDUST WHITE

### GLASS

SILVIO MONDINO STUDIO GLASSES ARE HAND-BLOWN BY ITALIAN ARTISANS.

SMALL DIFFERENCES IN SIZE OR SHAPE AS WELL AS MINOR IRREGULARITIES REVEAL THE CRAFTSMANSHIP AND UNDERLINE THE UNIQUENESS OF THE NON-INDUSTRIAL PROCESS.