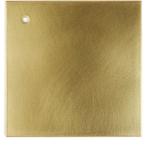

## 3 - WAXED:

FINISH IS HAND SEALED WITH A TINY LAYER OF WAX, PROTECTING FROM PATINA OVER TIME, GIVING A SMOOTH TEXTURE TO THE SURFACES.

TARNISHED SILVER [3]

AGED BRASS [3]

DARKENED BRASS [2]

BLACKENED BRASS [3]