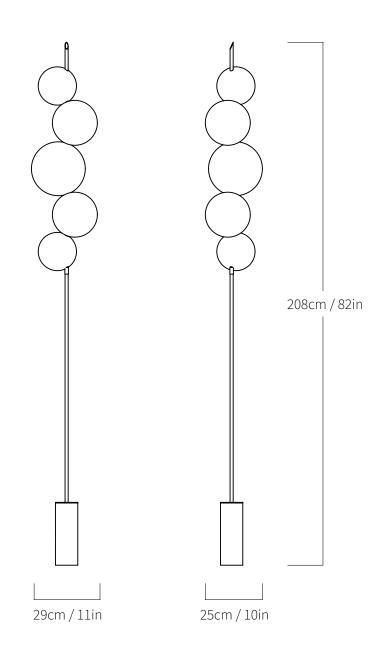

# GRANDINE FIVE - FLOOR LIGHT

DIMENSIONS: H 82" • 10" • 11" H 208CM • 29CM • 25CM WEIGHT: 24LB • 11KG MATERIALS: MACHINED BRASS, HAND-BLOWN GLASS

LIGHT SOURCE: PROPRIETARY 24VCC LED • 15W • 2700K SUPPLY: 120V OR 230V PHASE CUT DIMMABLE