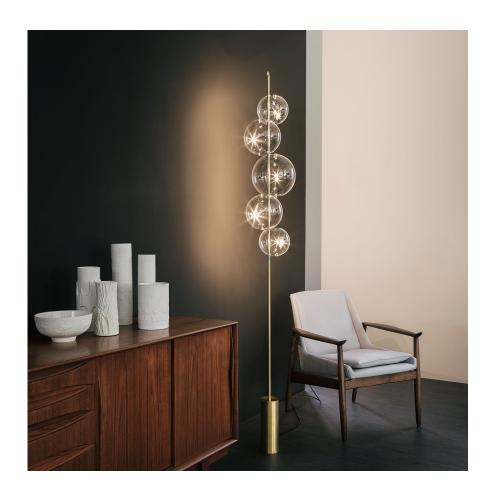

# GRANDINE FIVE LIGHTS - FLOOR LAMP

INSPIRED BY PIECES OF HAIL, GRANDINE FIVE IS COMPOSED OF FIVE TOUCHING GLASS ORBS, WHICH ARE POSITIONED TO GIVE THE IMPRESSION OF BALLS OF ICE THAT HAVE MELTED TOGETHER TO FORM ONE SOLID, TRANSPARENT PIECE.

# GRANDINE FIVE - FLOOR LIGHT

DIMENSIONS: H 82" • 10" • 11" H 208CM • 29CM • 25CM WEIGHT: 24LB • 11KG MATERIALS: MACHINED BRASS, HAND-BLOWN GLASS

LIGHT SOURCE: PROPRIETARY 24VCC LED • 15W • 2700K SUPPLY: 120V OR 230V PHASE CUT DIMMABLE