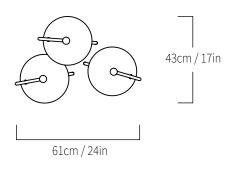

## FULMINE THREE ELEMENTS PENDANT / FLOOR

DIMENSIONS: H 61" • 24,5" • 17" H 155CM • 62CM • 43CM

GLASS GLOBE: Ø 9,4" Ø 24CM

WEIGHT: 39LB 18KG

MATERIALS: MACHINED BRASS, HAND-BLOWN GLASS

LIGHT SOURCE: PROPRIETARY 24VCC LED • 3 X 5W • 2700K SUPPLY: PLUG-IN TRANSFORMER 100-240V 50/60HZ