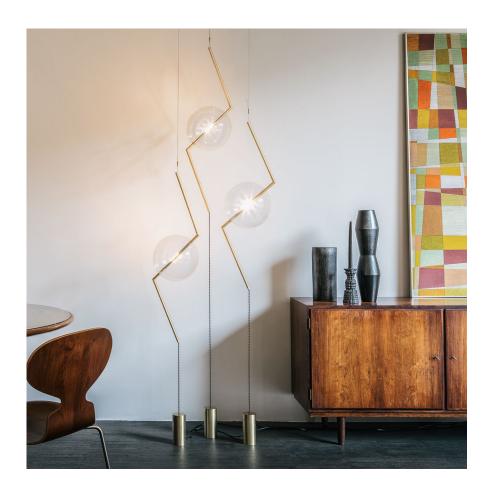

# FULMINE THREE ELEMENTS PENDANT FLOOR

SOMEWHERE BETWEEN A PENDANT LIGHT AND A FLOOR LAMP, FULMINE (THUNDERBOLT) ENGAGES WITH GRAVITY IN AN INNOVATIVE AND PLAYFUL WAY. THE CENTRAL FORM, STRETCHED FROM EACH END, SEEMS TO RESIST ITS OWN, EMERGING, LIGHTNING-BOLT ZIG-ZAG FORM, CREATING AN ESSENTIAL MOTIF WITH A PUNCHY GRAPHIC APPEAL. FULMINE OFFERS A MODULAR SOLUTION FOR CREATING DIALOGUE WITH ARCHITECTURAL SPACES

## FULMINE THREE ELEMENTS PENDANT / FLOOR

DIMENSIONS: H 61" • 24,5" • 17" H 155CM • 62CM • 43CM

GLASS GLOBE: Ø 9,4" Ø 24CM

WEIGHT: 39LB 18KG

MATERIALS: MACHINED BRASS, HAND-BLOWN GLASS

LIGHT SOURCE: PROPRIETARY 24VCC LED • 3 X 5W • 2700K SUPPLY: PLUG-IN TRANSFORMER 100-240V 50/60HZ