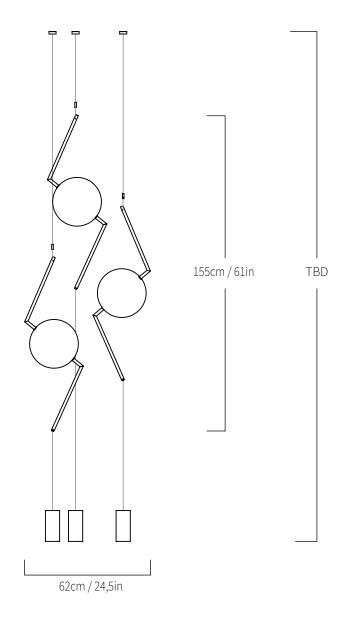

## FULMINE THREE ELEMENTS PENDANT / FLOOR

DIMENSIONS: H 61" • 24,5" • 17" H 155CM • 62CM • 43CM

GLASS GLOBE: Ø 9,4" Ø 24CM

WEIGHT: 39LB 18KG

MATERIALS: MACHINED BRASS, HAND-BLOWN GLASS

LIGHT SOURCE: PROPRIETARY 24VCC LED • 3 X 5W • 2700K SUPPLY: PLUG-IN TRANSFORMER 100-240V 50/60HZ