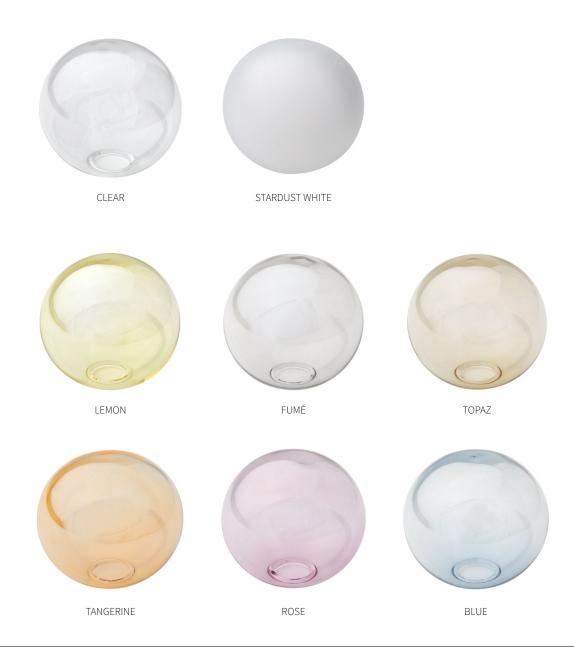

LIGHT CONTROL: IN LINE ON-OFF SWITCH

DIMMER CONTROL ON REQUEST

METAL OPTIONS:
POLISHED BRASS, BRUSHED BRASS
AGED BRASS, DARKENED BRASS, SATIN COPPER
SATIN SILVER, TARNISHED SILVER

GLASS OPTIONS:

CLEAR, STARDUST WHITE, LUSTRO-PAINTED FUMÈ

### GLASS

SILVIO MONDINO STUDIO GLASSES ARE HAND-BLOWN BY ITALIAN ARTISANS.

SMALL DIFFERENCES IN SIZE OR SHAPE AS WELL AS MINOR IRREGULARITIES REVEAL THE CRAFTSMANSHIP AND UNDERLINE THE UNIQUENESS OF THE NON-INDUSTRIAL PROCESS.