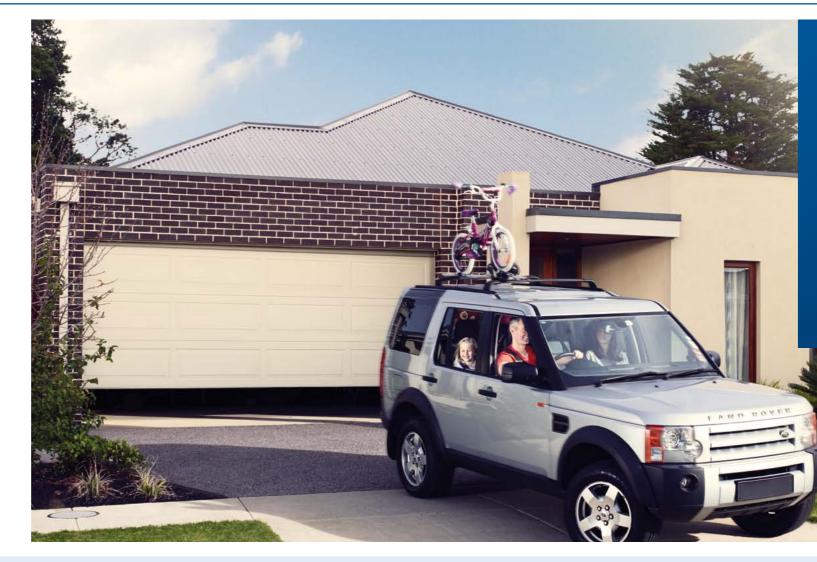

# Safe-T-Glide is Gliderol's revolutionary alternative to the traditional garage door.

Gliderol's Safe•T•Glide doors use modern design concepts to provide new levels of performance and style.

Featuring a raised panel design, the Safe•T•Glide comprises a number of hinged rigid sections which slide overhead creating a lightweight stylish garage door. With a choice of four designs, Oxford, Madison, Tuscan and Hampton, the Safe•T•Glide's Colorbond® finish will enhance your home's street appeal. The Safe•T•Glide is Australian designed and manufactured specifically for Australian conditions.