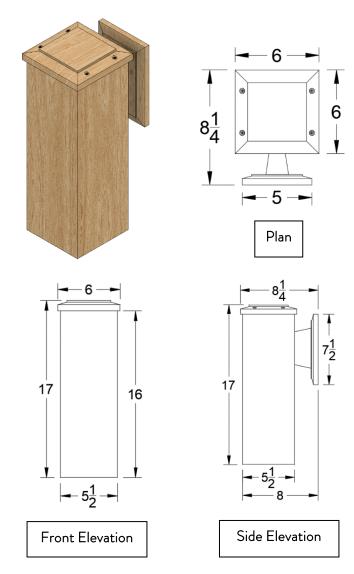

## LAMP 258 - 16"

Lamp 258 is a handmade wooden light that provides both aesthetic value and functional lighting. Constructed from top quality Western Red Cedar, this piece enhances both residential and commercial environments. Lamp 258 is optimal for downward directional lighting to highlight a vertical feature. The 16" model best fits customers looking to show the tall profile of the lamp.

| DETAILS   |                         |
|-----------|-------------------------|
| Material: | Western Red Cedar       |
| Texture:  | Bandsawn, Smooth        |
| FINISH:   | Unfinished, Natural Oil |

| OVERALL DIMENSIONS |        |
|--------------------|--------|
| WIDTH:             | 5-1/2" |
| WIDTH WITH TOP:    | 6"     |
| <b>D</b> ЕРТН:     | 8-1/4" |
| HEIGHT:            | 16"    |
| HEIGHT WITH TOP:   | 17"    |
| WEIGHT:            | 4 lbs. |