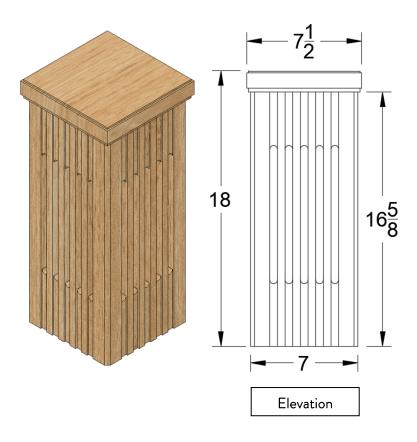

| DETAILS   |                         |
|-----------|-------------------------|
| Material: | Western Red Cedar       |
| TEXTURE:  | Bandsawn, Smooth        |
| FINISH:   | Unfinished, Natural Oil |

| OVERALL DIMENSIONS |        |
|--------------------|--------|
| WIDTH:             | 7-1/2" |
| DEPTH:             | 7-1/2" |
| HEIGHT:            | 18"    |
| WEIGHT:            | 6 lbs. |