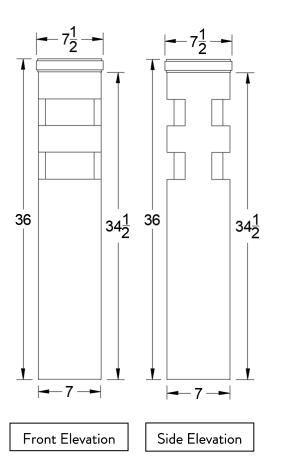

| Details   |                         |
|-----------|-------------------------|
| Material: | Western Red Cedar       |
| Texture:  | Bandsawn, Smooth        |
| FINISH:   | Unfinished, Natural Oil |

| Overall Dimensions |         |
|--------------------|---------|
| WIDTH:             | 7-1/2"  |
| Depth:             | 7-1/2"  |
| Height:            | 36"     |
| WEIGHT:            | 10 lbs. |