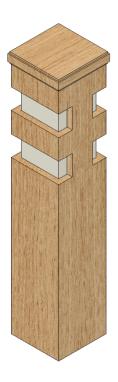

## LAMP 324

Lamp 324 is a beautifully crafted bollard made from the highest quality Western Red Cedar. Featuring a cross that bisects the lamp on two sides, this lamp showcases a unique design that elegantly diffuses light through four frosted windows. Built to endure different weather conditions, Lamp 324 is an ideal choice for enhancing outdoor walkways or landscapes with both durability and visual appeal. The tall profile is great for showing off the craftsmanship of the bollard.