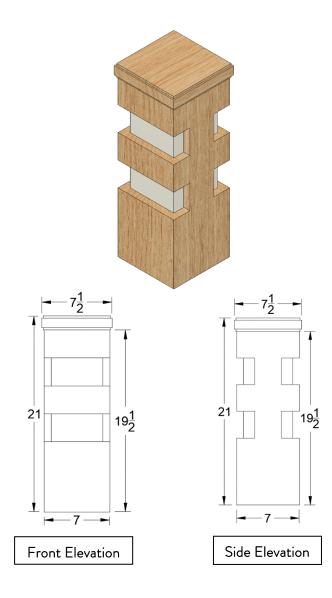

## LAMP 323

Lamp 323 is a beautifully crafted landscape light, made from the highest quality Western Red Cedar. This lamp features a cross that bisects the lamp on two sides, creating a unique design that beautifully diffuses light through four frosted windows. Designed to withstand the elements, Lamp 323 is an excellent addition to any outdoor walkway or landscape, combining durability and aesthetic appeal.

| Details   |                         |
|-----------|-------------------------|
| Material: | Western Red Cedar       |
| Texture:  | Bandsawn, Smooth        |
| Finish:   | Unfinished, Natural Oil |

| Overall Dimensions |        |
|--------------------|--------|
| WIDTH:             | 7-1/2" |
| Depth:             | 7-1/2" |
| Height:            | 21"    |
| WEIGHT:            | 7 lbs. |