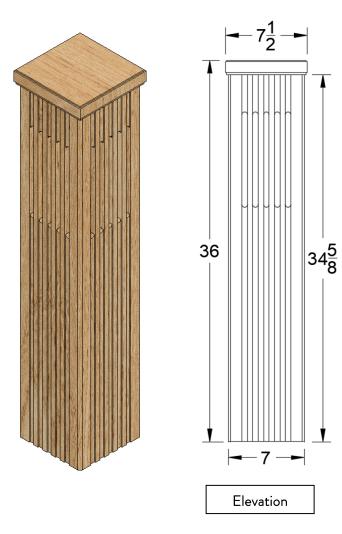

## **LAMP 284**

Lamp 284 is a classically designed landscape bollard that provides 360-degree lighting to your landscapes or walkways. Its unique grooved design allows light to diffuse through four frosted windows on each side, creating a dynamic ambiance in your space. Handcrafted from top-quality Western Red Cedar, Lamp 284 is built to withstand various weather conditions while adding a touch of charm to your outdoor areas.

| DETAILS   |                         |
|-----------|-------------------------|
| Material: | Western Red Cedar       |
| TEXTURE:  | Bandsawn, Smooth        |
| FINISH:   | Unfinished, Natural Oil |

| Overall Dimensions |         |
|--------------------|---------|
| WIDTH:             | 7-1/2"  |
| <b>D</b> ЕРТН:     | 7-1/2"  |
| HEIGHT:            | 36"     |
| WEIGHT:            | 10 lbs. |