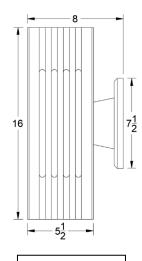

Front Elevation

Side Elevation

## LAMP 282MM - 16"

Lamp 282MM - 16" provides dynamic ambient lighting with its unique grooved design as a middle-mounted wall sconce. Light diffuses through three frosted acrylic panels, infusing life into your space. Crafted from the highest quality Western Red Cedar, this piece elevates residential and commercial settings, suitable for both indoor and outdoor applications.

| DETAILS   |                         |
|-----------|-------------------------|
| Material: | Western Red Cedar       |
| Texture:  | Bandsawn, Smooth        |
| FINISH:   | Unfinished, Natural Oil |

| OVERALL DIMENSIONS |         |
|--------------------|---------|
| WIDTH:             | 6"      |
| DEPTH:             | 8"      |
| HEIGHT:            | 17-1/8" |
| WEIGHT:            | 4 lbs.  |