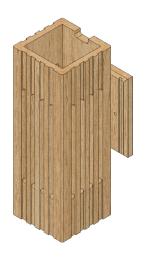

## LAMP 282MM - 16"

Lamp 282MM - 16" provides dynamic ambient lighting with its unique grooved design as a middle-mounted wall sconce. Light diffuses through three frosted acrylic panels, infusing life into your space. Crafted from the highest quality Western Red Cedar, this piece elevates residential and commercial settings, suitable for both indoor and outdoor applications.