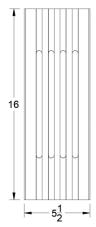

| DETAILS   |                         |
|-----------|-------------------------|
| Material: | Western Red Cedar       |
| Texture:  | Bandsawn, Smooth        |
| FINISH:   | Unfinished, Natural Oil |

| OVERALL DIMENSIONS |         |
|--------------------|---------|
| WIDTH:             | 6"      |
| DEPTH:             | 8"      |
| HEIGHT:            | 17-1/8" |
| WEIGHT:            | 4 lbs.  |