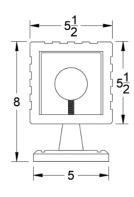

| DETAILS   |                         |
|-----------|-------------------------|
| Material: | Western Red Cedar       |
| Texture:  | Bandsawn, Smooth        |
| FINISH:   | Unfinished, Natural Oil |

| OVERALL DIMENSIONS |         |
|--------------------|---------|
| WIDTH:             | 6"      |
| DEPTH:             | 8"      |
| HEIGHT:            | 17-1/8" |
| WEIGHT:            | 4 lbs.  |