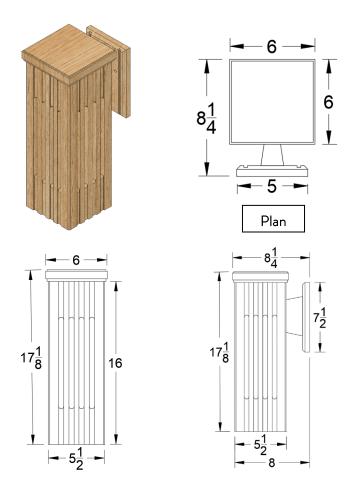

## PRODUCT DETAILS:

Front Elevation

- Can function with or without decorative cap to meet customer's needs.
- Available with eased or drawknife corner detail.
- UL certified to Standard 1598.
- Suitable for use in wet environments.
- Bandsawn finish lamps are sawn to dimension by bandsaw which leaves a textured finish. Great for customers who want a classic look.

Side Elevation

 Smooth finish lamps are sanded to a consistent texture, very smooth to the touch. Great for customers who want a near perfect finish.

## LAMP 282 - 16"

Lamp 282 provides dynamic ambient lighting through its unique grooved design. This wall sconce diffuses light through three frosted acrylic panels, bringing life to your space. Constructed from top quality Western Red Cedar, this piece enhances both residential and commercial environments and can be used either outdoors or indoors. The 16" model best fits customers looking to show the tall profile of the lamp.

| DETAILS   |                         |
|-----------|-------------------------|
| Material: | Western Red Cedar       |
| Texture:  | Bandsawn, Smooth        |
| FINISH:   | Unfinished, Natural Oil |

| Overall Dimensions |         |
|--------------------|---------|
| WIDTH:             | 6"      |
| DEPTH:             | 8-1/4"  |
| HEIGHT:            | 17-1/8" |
| WEIGHT:            | 4 lbs.  |