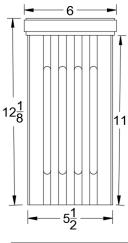

| DETAILS   |                         |
|-----------|-------------------------|
| Material: | Western Red Cedar       |
| TEXTURE:  | Bandsawn, Smooth        |
| FINISH:   | Unfinished, Natural Oil |

| OVERALL DIMENSIONS |         |
|--------------------|---------|
| WIDTH:             | 6"      |
| DEPTH:             | 8-1/4"  |
| HEIGHT:            | 12-1/8" |
| WEIGHT:            | 3 lbs.  |