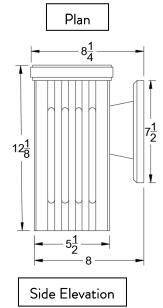

| DETAILS   |                         |
|-----------|-------------------------|
| Material: | Western Red Cedar       |
| TEXTURE:  | Bandsawn, Smooth        |
| FINISH:   | Unfinished, Natural Oil |

| OVERALL DIMENSIONS |         |
|--------------------|---------|
| WIDTH:             | 6"      |
| DEPTH:             | 8-1/4"  |
| HEIGHT:            | 12-1/8" |
| WEIGHT:            | 3 lbs.  |