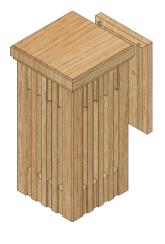

## PRODUCT DETAILS:

Front Elevation

- Can function with or without decorative cap to meet customer's needs.
- Available with eased or drawknife corner detail.
- UL certified to Standard 1598.
- Suitable for use in wet environments.
- Bandsawn finish lamps are sawn to dimension by bandsaw which leaves a textured finish. Great for customers who want a classic look.
- Smooth finish lamps are sanded to a consistent texture, very smooth to the touch. Great for customers who want a near perfect finish.

## LAMP 282 - 11"

Lamp 282 creates dynamic ambient lighting through its unique grooved design. This wall sconce diffuses light through three frosted acrylic panels, bringing vibrancy to your space. Constructed from top-quality Western Red Cedar, this piece enhances both residential and commercial environments, suitable for both outdoor and indoor use.