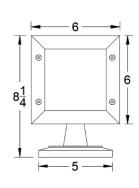

| Details   |                         |
|-----------|-------------------------|
| Material: | Western Red Cedar       |
| Texture:  | Bandsawn, Smooth        |
| Finish:   | Unfinished, Natural Oil |

| Overall Dimensions |        |
|--------------------|--------|
| WIDTH:             | 6"     |
| Depth:             | 8-1/4" |
| Height:            | 12"    |
| WEIGHT:            | 3 lbs. |