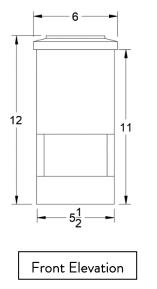

| Details   |                         |
|-----------|-------------------------|
| Material: | Western Red Cedar       |
| Texture:  | Bandsawn, Smooth        |
| Finish:   | Unfinished, Natural Oil |

| Overall Dimensions |        |
|--------------------|--------|
| WIDTH:             | 6"     |
| Depth:             | 8-1/4" |
| Height:            | 12"    |
| WEIGHT:            | 3 lbs. |