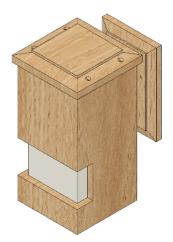

## LAMP 268 - 11"

Lamp 268 brings a fusion of mid-century modern design and traditional elements, resulting in a captivating twist. Meticulously fashioned from the finest Western Red Cedar, Lamp 268 stands as a testament to exceptional craftsmanship that is bound to captivate attention. Its standout feature is the white window, which gracefully diffuses a soft, gentle light, enhancing both the walls and the surrounding area where this sconce finds its place.

| Details   |                         |
|-----------|-------------------------|
| Material: | Western Red Cedar       |
| Texture:  | Bandsawn, Smooth        |
| Finish:   | Unfinished, Natural Oil |

| Overall Dimensions |        |
|--------------------|--------|
| WIDTH:             | 6"     |
| Depth:             | 8-1/4" |
| Height:            | 12"    |
| WEIGHT:            | 3 lbs. |