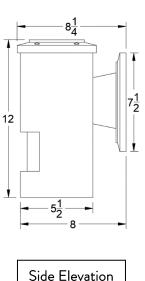

| Details   |                         |
|-----------|-------------------------|
| Material: | Western Red Cedar       |
| Texture:  | Bandsawn, Smooth        |
| Finish:   | Unfinished, Natural Oil |

| Overall Dimensions |        |
|--------------------|--------|
| WIDTH:             | 6"     |
| Depth:             | 8-1/4" |
| Height:            | 12"    |
| WEIGHT:            | 3 lbs. |