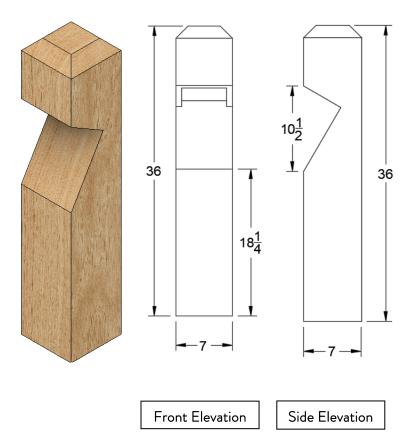

## **LAMP 262**

Lamp 262 is our most iconic lighting bollard featuring the most elegant details. The clever design allows this downward facing bollard to omit ambient lighting onto your walkways while accentuating the unique angles in this Western Red Cedar bollard. Elevate your space by adding light and sophistication to your next project.

| DETAILS   |                         |
|-----------|-------------------------|
| Material: | Western Red Cedar       |
| Texture:  | Bandsawn, Smooth        |
| FINISH:   | Unfinished, Natural Oil |

| OVERALL DIMENSIONS |         |
|--------------------|---------|
| WIDTH:             | 7"      |
| <b>D</b> ЕРТН:     | 7"      |
| HEIGHT:            | 36"     |
| WEIGHT:            | 10 lbs. |