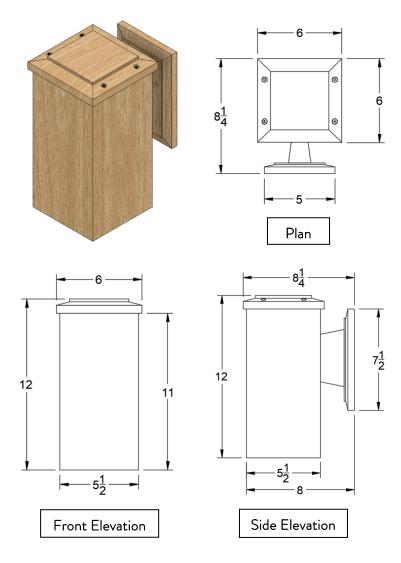

## LAMP 258 - 11"

Lamp 258 brings a touch of effortless elegance to your surroundings. This refined wall lamp, skillfully fashioned from the finest Western Red Cedar, is versatile enough to enhance any indoor or outdoor setting. With its gentle radiance, Lamp 258 creates a cozy and inviting atmosphere, revitalizing any space with a warm ambience.

| DETAILS   |                         |
|-----------|-------------------------|
| MATERIAL: | Western Red Cedar       |
| Texture:  | Bandsawn, Smooth        |
| FINISH:   | Unfinished, Natural Oil |

| OVERALL DIMENSIONS |        |
|--------------------|--------|
| WIDTH:             | 5-1/2" |
| WIDTH WITH TOP:    | 6"     |
| <b>D</b> ЕРТН:     | 8-1/4" |
| HEIGHT:            | 11"    |
| HEIGHT WITH TOP:   | 12"    |
| WEIGHT:            | 3 lbs. |