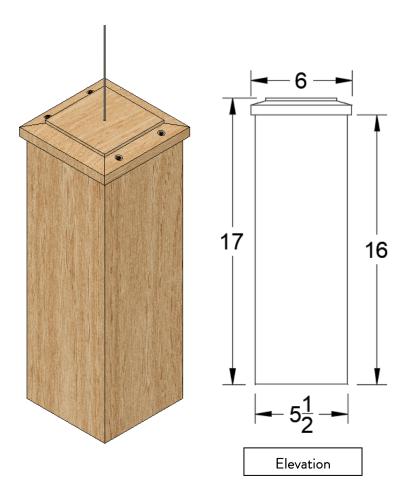

## LAMP 258H - 16"

Lamp 258H seamlessly merges the realms of tradition and modernity, embodying a pendant light that has the power to elevate any space. Meticulously constructed from the finest Western Red Cedar, Lamp 258H exudes exceptional craftsmanship, guaranteeing a touch of sophistication to your interior. Its creates a mesmerizing interplay of light, casting a captivating ambient glow in the area beneath the pendant.

| DETAILS   |                         |
|-----------|-------------------------|
| Material: | Western Red Cedar       |
| TEXTURE:  | Bandsawn, Smooth        |
| FINISH:   | Unfinished, Natural Oil |

| OVERALL DIMENSIONS |        |
|--------------------|--------|
| WIDTH:             | 5-1/2" |
| WIDTH WITH TOP:    | 6"     |
| DEPTH:             | 6"     |
| HEIGHT:            | 16"    |
| HEIGHT WITH TOP:   | 17"    |
| WEIGHT:            | 4 lbs. |