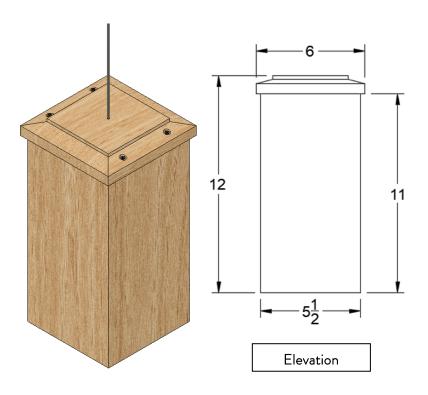

## LAMP 258H - 11"

Lamp 258H seamlessly merges the realms of tradition and modernity, embodying a pendant light that has the power to elevate any space. Meticulously constructed from the finest Western Red Cedar, Lamp 258H exudes exceptional craftsmanship, guaranteeing a touch of sophistication to your interior. Its creates a mesmerizing interplay of light, casting a captivating ambient glow in the area beneath the pendant.

| DETAILS   |                         |
|-----------|-------------------------|
| MATERIAL: | Western Red Cedar       |
| Texture:  | Bandsawn, Smooth        |
| FINISH:   | Unfinished, Natural Oil |

| OVERALL DIMENSIONS |        |
|--------------------|--------|
| WIDTH:             | 5-1/2" |
| WIDTH WITH TOP:    | 6"     |
| <b>D</b> ЕРТН:     | 6"     |
| HEIGHT:            | 11"    |
| HEIGHT WITH TOP:   | 12"    |
| WEIGHT:            | 3 lbs. |