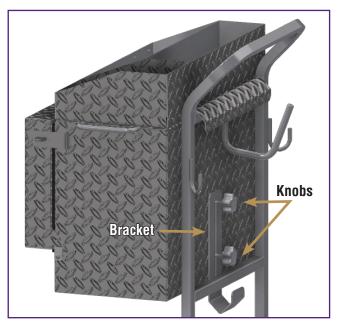

## To attach the showbox to the cart:

- Ensuring the knobs are in the bottom two holes on the back of your showbox, loosen the knobs and slide bracket all the way down.
- 2. Hang the showbox on your cart.
- 3. Slide the bracket up so that the lip is against the middle bar of your cart, and secure it into place by tightening the knobs. (Image B)