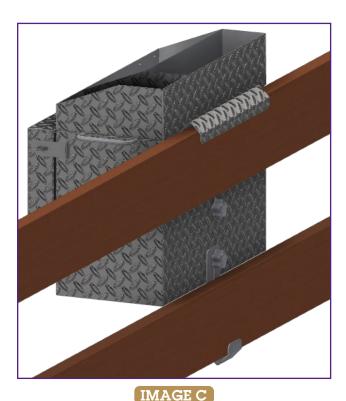

## To attach the showbox to another surface:

- 1. Remove the knobs and bracket from the back of the showbox.
- 2. Hang the showbox on a fence or another surface of your choice.
- Three holes of varying heights are located on the back of the box. Hook your bracket onto the bottom of the fence or other surface, and tighten into place using one or two knobs. (Image C)