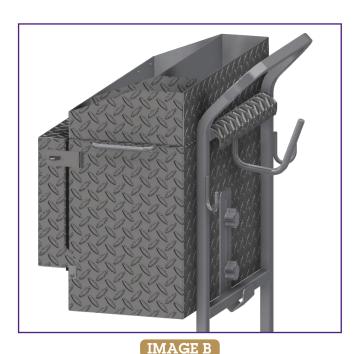

## To attach the showbox to the cart:

- Ensuring the knobs are in the bottom two holes on the back of your showbox, loosen the knobs and slide bracket all the way down.
- 2. Hang the showbox on your cart.
- 3. Slide the bracket up so that the lip is against the middle bar of your cart, and secure it into place by tightening the knobs. (Image B)