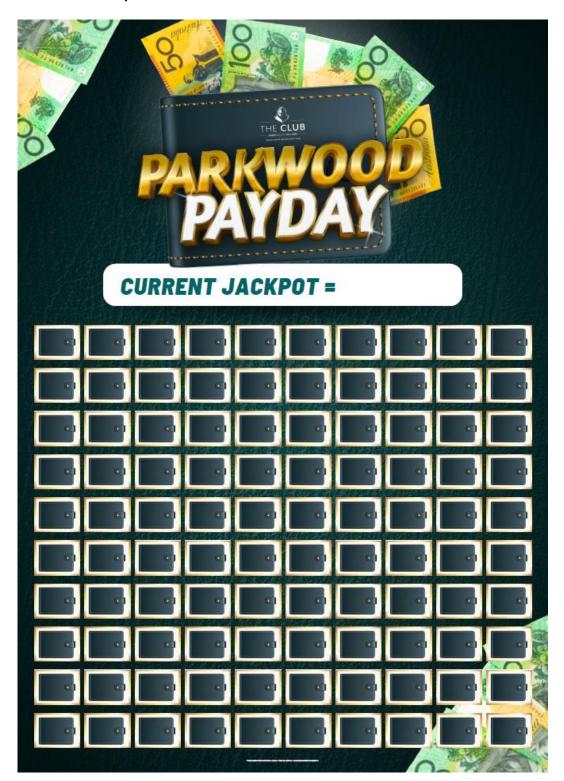

club's PA system.

The winning member will have two (2) minutes to present themselves to a rostered staff member to claim their prize, unless a redraw will take place.

There are 100 wallets on the Parkwood Payday promotion board, at commencement of promotion. Members will select a wallet and reveal either a \$100 wallet or jackpot wallet which will determine their prize won. Once a wallet is selected, it will be removed from the board. Each draw there is a higher chance of winning the Jackpot.

#### **Process:**

- Members earn tickets from an hour prior to the first draw of each promotion day with card usage in venue.
- 2. A staff member conducts the virtual barrel draw from the tickets to pick a player to play Parkwood Payday
- 3. Member is directed to pick a 'wallet' off the promotion board to reveal their prize: either \$100 consolation or the jackpot wallet (= jackpot prize).
- 4. If the jackpot wallet is revealed the member wins the jackpot level for that week (starts at \$1,000) and there are no further draws for the evening. Jackpot resets to \$1,000 the following week.
- 5. If the jackpot wallet is not found the member wins a \$100 consolation prize.
- 6. Once a wallet is selected, the wallet will be removed from the board for future draws.
- 7. If by the last weekly draw (8pm on Sunday) the jackpot has not been found, then the jackpot increases by \$100 for the following week.
- 8. Once the jackpot reaches \$4,000 and is not won, the club will give away a guaranteed \$1,000 over 4 weeks (4 x \$250) each week following from 7pm-8pm on Thursdays and 5pm-6pm on Sundays (1 draw per 20mins).

## **Prize Board Setup:**