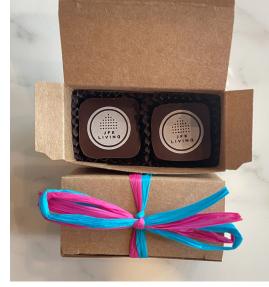

## **BOXES:**

2-piece box, no ribbon: \$4.00 2-piece box with ribbon: \$4.50 Packaging options: Kraft box - free of charge. Choose MECHA sticker or <u>customer</u> provided sticker <u>adhered</u> free of charge. Custom color ribbon available upon request