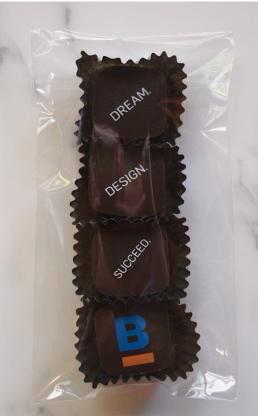

8-piece box: \$16.00 15-piece box: \$27.00 30-piece box: \$56.00 Packaging options: Black box with MECHA embossed logo (with copper wrap or silver twist loop)

4-piece box: \$10.00

CLEAR BAG: 2-piece: \$4.00 3-piece: \$6.00 4-piece: \$8.00 Packaging options: Choose MECHA sticker or <u>customer</u>