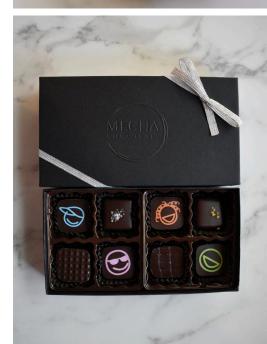

8-piece box: \$16.00 15-piece box: \$27.00 30-piece box: \$56.00 Packaging options: Black box with MECHA embossed logo (with copper wrap or silver twist loop)

4-piece box: \$10.00

CLEAR BAG: 2-piece: \$4.00 3-piece: \$6.00 4-piece: \$8.00 Packaging options: Choose MECHA sticker or <u>customer</u>