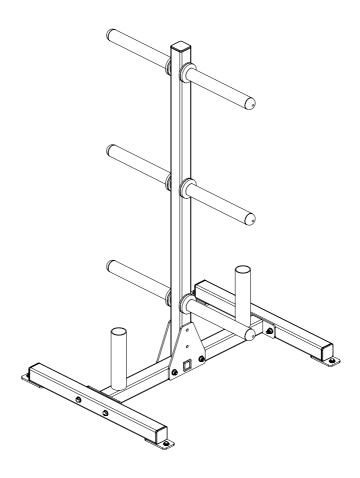

## PARTS & ATTACHMENTS

BLK BCX

## **ASSEMBLY**

BOLT 1 0TY WEIGHT TREE CM (21-0254-0A) BETWEEN 20TY WEIGHT TREE SUPPORTS (21-0252-0A) AND BOLT 10TY WEIGHT TREE UPRIGHT(21-0253-0A) TO THE CENTRE OF THE WEIGHT TREE CM (21-0254-0A). ATTACH ALL BOLTS ASSEMBLES AS SHOWN. ENSURE ALL BOLTS ARE FACING INWARDS.

TIGHTEN ALL BOLTS WITHIN THE CIRCLE TO SPECIFIED TORQUE. DRILL AND SECURE HOLES ON WEIGHT TREE SUPPORTS (21-0252-0A)AS SHOWN IN GUIDE.