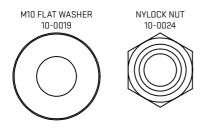

## TOOLS REQUIRED

| No. | Name                    | SKU        | QΤΥ |
|-----|-------------------------|------------|-----|
| 1   | WEIGHT TREE CM          | 21-0254-0A | 1   |
| 2   | WEIGHT TREE<br>SUPPORT  | 21-0252-0A | 2   |
| 3   | WEIGHT TREE<br>UPRIGHT  | 21-0253-0A | 1   |
| 4   | M10X80 SLEEVE<br>ANCHOR | 10-0031    | 4   |
| 5   | M10X90 BOLT             | 10-0008    | 6   |
| 6   | M10 FLAT WASHER         | 10-0019    | 16  |
| 7   | M10 NYLOCK NUT          | 10-0024    | 6   |