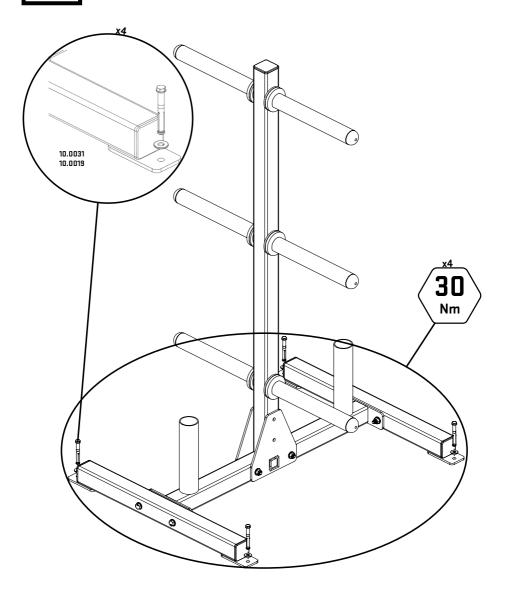

TIGHTEN ALL BOLTS WITHIN THE CIRCLE TO SPECIFIED TORQUE. DRILL AND SECURE HOLES ON WEIGHT TREE SUPPORTS (21-0252-0A)AS SHOWN IN GUIDE.