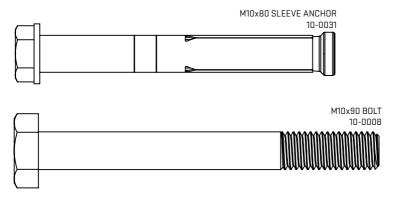

## TOOLS REQUIRED

| No. | Name                    | SKU        | QΤΥ |
|-----|-------------------------|------------|-----|
| 1   | WEIGHT TREE CM          | 21-0254-0A | 1   |
| 2   | WEIGHT TREE<br>SUPPORT  | 21-0252-0A | 2   |
| 3   | WEIGHT TREE<br>UPRIGHT  | 21-0253-0A | 1   |
| 4   | M10X80 SLEEVE<br>ANCHOR | 10-0031    | 4   |
| 5   | M10X90 BOLT             | 10-0008    | 6   |
| 6   | M10 FLAT WASHER         | 10-0019    | 16  |
| 7   | M10 NYLOCK NUT          | 10-0024    | 6   |