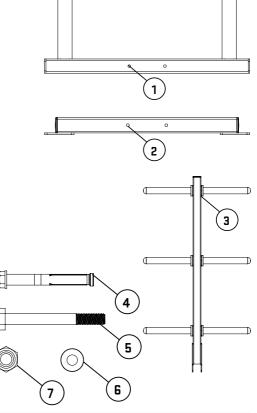

## TOOLS REQUIRED

| No. | Name                    | SKU        | QΤΥ |
|-----|-------------------------|------------|-----|
| 1   | WEIGHT TREE CM          | 21-0254-0A | 1   |
| 2   | WEIGHT TREE<br>SUPPORT  | 21-0252-0A | 2   |
| 3   | WEIGHT TREE<br>UPRIGHT  | 21-0253-0A | 1   |
| 4   | M10X80 SLEEVE<br>ANCHOR | 10-0031    | 4   |
| 5   | M10X90 BOLT             | 10-0008    | 6   |
| 6   | M10 FLAT WASHER         | 10-0019    | 16  |
| 7   | M10 NYLOCK NUT          | 10-0024    | 6   |

## **ASSEMBLY**

BOLT 1 0TY WEIGHT TREE CM (21-0254-0A) BETWEEN 20TY WEIGHT TREE SUPPORTS (21-0252-0A) AND BOLT 10TY WEIGHT TREE UPRIGHT(21-0253-0A) TO THE CENTRE OF THE WEIGHT TREE CM (21-0254-0A). ATTACH ALL BOLTS ASSEMBLES AS SHOWN. ENSURE ALL BOLTS ARE FACING INWARDS.

TIGHTEN ALL BOLTS WITHIN THE CIRCLE TO SPECIFIED TORQUE. DRILL AND SECURE HOLES ON WEIGHT TREE SUPPORTS (21-0252-0A)AS SHOWN IN GUIDE.