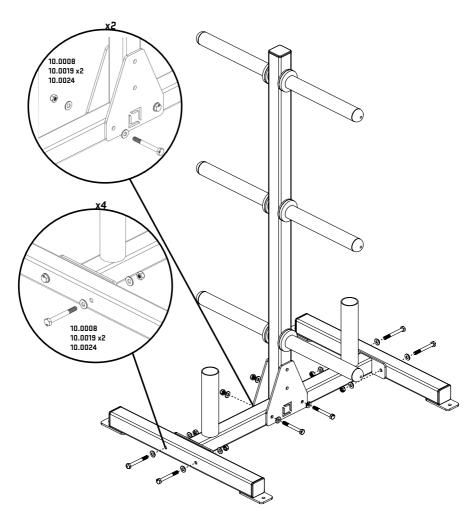

## **ASSEMBLY**

BOLT 1 0TY WEIGHT TREE CM (21-0254-0A) BETWEEN 20TY WEIGHT TREE SUPPORTS (21-0252-0A) AND BOLT 10TY WEIGHT TREE UPRIGHT(21-0253-0A) TO THE CENTRE OF THE WEIGHT TREE CM (21-0254-0A). ATTACH ALL BOLTS ASSEMBLES AS SHOWN. ENSURE ALL BOLTS ARE FACING INWARDS.

TIGHTEN ALL BOLTS WITHIN THE CIRCLE TO SPECIFIED TORQUE. DRILL AND SECURE HOLES ON WEIGHT TREE SUPPORTS (21-0252-0A)AS SHOWN IN GUIDE.