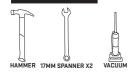

#### **WARNING**

SERIOUS OR FATAL INJURIES MAY OCCUR FROM INCORRECTLY ASSEMBLED EQUIPMENT. ALWAYS ENSURE BOLTS ARE TIGHTENED CORRECTLY AND ALL PARTS ARE LEVEL AND PLUMB. TO FURTHER REDUCE RISK OF INJURIES OR DEATH PLEASE USE OUR SUGGESTED TOOLS AND PERSONAL PROTECTIVE EQUIPMENT (PPE). WE SUGGEST THAT A MINIMUM OF THREE PEOPLE ARE INVOLVED IN THE ASSEMBLY OF THIS PRODUCT. EACH PERSON SHOULD BE EQUIPPED WITH SAFETY GLASSES, STEEL TOE CAP BOOTS AND EAR PLUGS.

- -DRILL 10MM HOLE IN WALL, 90MM DEEP USING PLATE AS A GUIDE.
- -VACUUM OUT THE DUST.
- -HAMMER SLEEVE ANCHOR INTO THE HOLE.
- -TIGHTEN SLEEVE ANCHOR TO SPECIFIED TORQUE USING 13MM SPANNER.