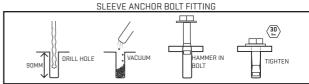

- -DRILL 10MM HOLE IN WALL, 90MM DEEP USING PLATE AS A GUIDE.
- -VACUUM OUT THE DUST.
- -HAMMER SLEEVE ANCHOR INTO THE HOLE.
- -TIGHTEN SLEEVE ANCHOR TO SPECIFIED TORQUE USING 13MM SPANNER.