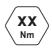

THIS SYMBOL IS AN INDICATION OF THE RECOMMENDED TORQUE EACH
BOLT SHOULD BE TIGHTENED TO. THIS VALUE WILL BE DEPENDENT ON
THE BOLT TYPE. PLEASE HAND TIGHTEN ALL BOLTS UNTIL YOU SEE THIS SYMBOL.