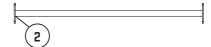

#### **TOOLS REQUIRED**

| ITEM NO. | PART NUMBER             | DESCRIPTION | QTY. |
|----------|-------------------------|-------------|------|
| 1        | 1.2 WM ARM              | 21-0107-0C  | 2    |
| 2        | 1.2 SINGLE BAR CM DNA60 | 21-0015-0A  | 1    |
| 3        | M10X90 HEX HEAD BOLT    | 10-0008     | 4    |
| 4        | M10 WASHER              | 10-0019     | 24   |
| 5        | M10 NYLOCK NUT          | 10-0024     | 4    |
| 6        | M10 SLEEVE ANCHOR BOLT  | 10-0031     | 16   |