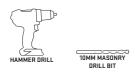

- -DRILL 10MM HOLE IN WALL, 90MM DEEP USING PLATE AS A GUIDE.
- -VACUUM OUT THE DUST.
- -HAMMER SLEEVE ANCHOR INTO THE HOLE.
- -TIGHTEN SLEEVE ANCHOR TO SPECIFIED TORQUE USING 13MM SPANNER.