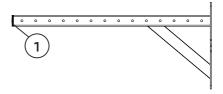

#### **TOOLS REQUIRED**

| ITEM NO. | PART NUMBER             | DESCRIPTION | QTY. |
|----------|-------------------------|-------------|------|
| 1        | 1.2 WM ARM              | 21-0107-0C  | 2    |
| 2        | 1.2 SINGLE BAR CM DNA60 | 21-0015-0A  | 1    |
| 3        | M10X90 HEX HEAD BOLT    | 10-0008     | 4    |
| 4        | M10 WASHER              | 10-0019     | 24   |
| 5        | M10 NYLOCK NUT          | 10-0024     | 4    |
| 6        | M10 SLEEVE ANCHOR BOLT  | 10-0031     | 16   |