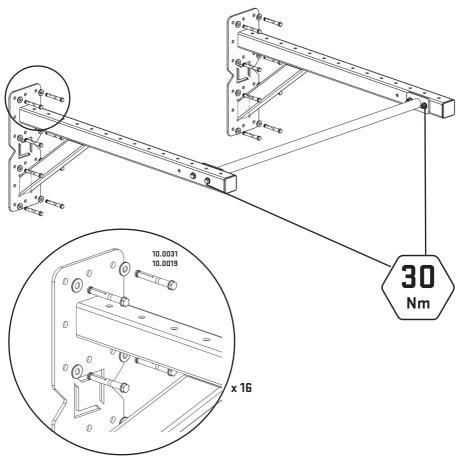

## <u>INSTALLATION</u>

BOLT 10TY 1.2 BAR (21-0015-0A) BETWEEN 20TY WALL MOUNTED PULL UP ARMS (21-0226-0A) ENSURE ALL BOLTS ARE FACING INWARDS.

BLK BDX #MADEINBELFAST

2

BOLT ASSEMBLY TO WALL USING 16 QTY SLEEVE ANHOR BOLTS (10.0031) AND 16QTY M10 WASHERS (10-0024) DRILL HOLES AND MOUNT USEING GUIDE AS SHOWN BELOW, TIGHTEN ALL BOLTS TO SPESIFIED TORQUE.

THIS SYMBOL IS AN INDICATION OF THE RECOMMENDED TORQUE EACH
BOLT SHOULD BE TIGHTENED TO. THIS VALUE WILL BE DEPENDENT ON
THE BOLT TYPE. PLEASE HAND TIGHTEN ALL BOLTS UNTIL YOU SEE THIS SYMBOL.