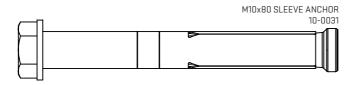

#### **TOOLS REQUIRED**

| ITEM NO. | PART NUMBER             | DESCRIPTION | QTY. |
|----------|-------------------------|-------------|------|
| 1        | 1.2 WM ARM              | 21-0107-0C  | 2    |
| 2        | 1.2 SINGLE BAR CM DNA60 | 21-0015-0A  | 1    |
| 3        | M10X90 HEX HEAD BOLT    | 10-0008     | 4    |
| 4        | M10 WASHER              | 10-0019     | 24   |
| 5        | M10 NYLOCK NUT          | 10-0024     | 4    |
| 6        | M10 SLEEVE ANCHOR BOLT  | 10-0031     | 16   |

## 1:1 SCALE FASTENERS

FOR TERMS AND CONDITIONS VISIT OUR WEBSITE AT www.blkboxfitness.com/pages/terms-conditions

GET IN TOUCH

TEL: 028 9045 4123

EMAIL: info@blkboxfitness.com

DISCOVER MORE AT: www.blkboxfitness.com