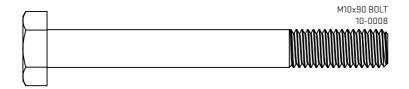

#### **TOOLS REQUIRED**

| ITEM NO. | PART NUMBER             | DESCRIPTION | QTY. |
|----------|-------------------------|-------------|------|
| 1        | 1.2 WM ARM              | 21-0107-0C  | 2    |
| 2        | 1.2 SINGLE BAR CM DNA60 | 21-0015-0A  | 1    |
| 3        | M10X90 HEX HEAD BOLT    | 10-0008     | 4    |
| 4        | M10 WASHER              | 10-0019     | 24   |
| 5        | M10 NYLOCK NUT          | 10-0024     | 4    |
| 6        | M10 SLEEVE ANCHOR BOLT  | 10-0031     | 16   |

## 1:1 SCALE FASTENERS

FOR TERMS AND CONDITIONS VISIT OUR WEBSITE AT www.blkboxfitness.com/pages/terms-conditions

GET IN TOUCH

TEL: 028 9045 4123

EMAIL: info@blkboxfitness.com

DISCOVER MORE AT: www.blkboxfitness.com