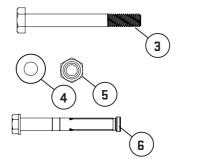

#### **TOOLS REQUIRED**

| ITEM NO. | PART NUMBER             | DESCRIPTION | QTY. |
|----------|-------------------------|-------------|------|
| 1        | 1.2 WM ARM              | 21-0107-0C  | 2    |
| 2        | 1.2 SINGLE BAR CM DNA60 | 21-0015-0A  | 1    |
| 3        | M10X90 HEX HEAD BOLT    | 10-0008     | 4    |
| 4        | M10 WASHER              | 10-0019     | 24   |
| 5        | M10 NYLOCK NUT          | 10-0024     | 4    |
| 6        | M10 SLEEVE ANCHOR BOLT  | 10-0031     | 16   |

## 1:1 SCALE FASTENERS

FOR TERMS AND CONDITIONS VISIT OUR WEBSITE AT www.blkboxfitness.com/pages/terms-conditions

GET IN TOUCH

TEL: 028 9045 4123

EMAIL: info@blkboxfitness.com

DISCOVER MORE AT: www.blkboxfitness.com