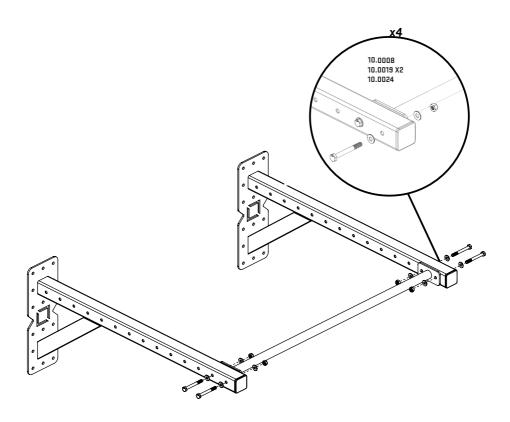

## <u>INSTALLATION</u>

BOLT 10TY 1.2 BAR (21-0015-0A) BETWEEN 20TY WALL MOUNTED PULL UP ARMS (21-0226-0A) ENSURE ALL BOLTS ARE FACING INWARDS.

BLK BDX #MADEINBELFAST

2

BOLT ASSEMBLY TO WALL USING 16 QTY SLEEVE ANHOR BOLTS (10.0031) AND 16QTY M10 WASHERS (10-0024) DRILL HOLES AND MOUNT USEING GUIDE AS SHOWN BELOW, TIGHTEN ALL BOLTS TO SPESIFIED TORQUE.