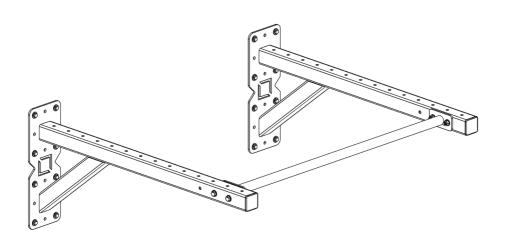

## <u>INSTALLATION</u>

BOLT 10TY 1.2 BAR (21-0015-0A) BETWEEN 20TY WALL MOUNTED PULL UP ARMS (21-0226-0A) ENSURE ALL BOLTS ARE FACING INWARDS.

BLK BDX #MADEINBELFAST

2

BOLT ASSEMBLY TO WALL USING 16 QTY SLEEVE ANHOR BOLTS (10.0031) AND 16QTY M10 WASHERS (10-0024) DRILL HOLES AND MOUNT USEING GUIDE AS SHOWN BELOW, TIGHTEN ALL BOLTS TO SPESIFIED TORQUE.